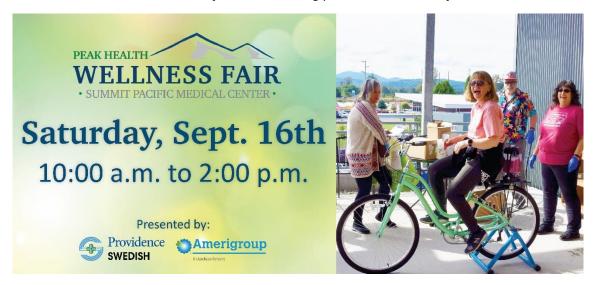

# Summit Pacific Hosting Free Peak Health Wellness Fair and 5k Sept. 16th

All are invited to attend these free events taking place at Summit Pacific Wellness Center

(ELMA, WA) – Summit Pacific will be hosting the annual Peak Health Wellness Fair at the Wellness Center Saturday, Sept. 16<sup>th</sup> from 10 a.m. to 2 p.m. This event is free for the public and will feature more than thirty exhibitors, health screenings, giveaways and more. Some event highlights include a children's bike rodeo, free bike helmets, free vision exams and blood pressure checks, and a chance to blend your own smoothie on our blender bike!