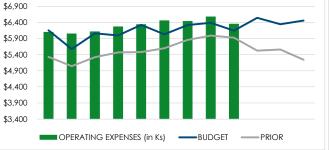

## Financial Highlights – Monthly Dashboard

# 2024 Income Statement Summary

|     | Favorable variance = +   unfavorable variance = () |              |             |    |             |     |            |              |          |  |
|-----|----------------------------------------------------|--------------|-------------|----|-------------|-----|------------|--------------|----------|--|
|     | Sontombor                                          | Year-to-Date |             |    |             |     |            |              |          |  |
|     | September                                          |              | Actual      |    | Budget      | V   | ariance    | Var%         |          |  |
| +   | Gross Patient Revenue                              | \$           | 150,611,339 | \$ | 142,598,285 | \$  | 8,013,054  | 5.6%         | $\odot$  |  |
| -   | Revenue Deductions                                 | \$           | 88,107,977  | \$ | 80,068,937  | \$( | 8,039,040) | (10.0%)      |          |  |
| +   | 340B Revenue                                       | \$           | 623,659     | \$ | 1,024,372   | \$  | (400,713)  | (39.1%)      |          |  |
| =   | Net Patient Revenue                                | \$           | 63,127,022  | \$ | 63,553,720  | \$  | (426,698)  | (0.7%)       |          |  |
| +   | Other Operating Revenue                            | \$           | 4,532,501   | \$ | 2,716,601   | \$  | 1,815,900  | 66.8%        |          |  |
| =   | Net Operating Revenue                              | \$           | 67,659,523  | \$ | 66,270,321  | \$  | 1,389,202  | <b>2</b> .1% |          |  |
| -   | Total Operating Expenses                           | \$           | 59,892,261  | \$ | 58,284,755  | \$( | 1,607,506) | (2.8%)       | <b>e</b> |  |
| +/- | Non-Operating Rev/(Expenses)                       | \$           | 825,591     | \$ | (375,998)   | \$  | 1,201,590  | (319.6%)     |          |  |
| =   | Net Income (Loss)                                  | \$           | 8,592,853   | \$ | 7,609,567   | \$  | 983,286    | 12.9%        | 0        |  |