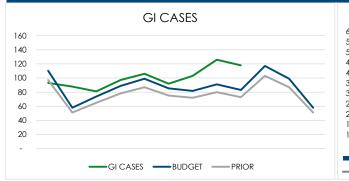

|         | September 26, 2024                                                                                                                                                                   |   |
|---------|--------------------------------------------------------------------------------------------------------------------------------------------------------------------------------------|---|
|         | <ul> <li>Most CAHs operate at a loss for operating margin, Summit Pacific is opposite. Tax<br/>revenue is very low for our size.</li> </ul>                                          |   |
|         | <ul> <li>Summit Pacific is an anomaly as our primary care is larger than our hospital<br/>services. This is not the case for most hospitals; however, it has proven to be</li> </ul> |   |
|         | profitable.                                                                                                                                                                          |   |
|         | <ul> <li>Discussion regarding changes to Medicare in 2030 and challenges with Medicare<br/>Advantage.</li> </ul>                                                                     |   |
|         | <ul> <li>Luke Zarecor advised to be aware of contractual adjustments and not to go over<br/>53%.</li> </ul>                                                                          |   |
|         | <ul> <li>Staffing ability has improved in the last year.</li> </ul>                                                                                                                  |   |
| QUALITY | <ul> <li>CMO Dietrich shared the Quality report (see report for more information).</li> </ul>                                                                                        |   |
|         | CMO Dietrich reviewed admission rates.                                                                                                                                               |   |
|         | <ul> <li>Team has worked on improving documentation for restraints as part of the work<br/>with DNV.</li> </ul>                                                                      |   |
|         | • A good next new patient number would be 30 days, Summit Pacific is at 36.                                                                                                          |   |
|         | <ul> <li>Our follow up appointments are much higher.</li> </ul>                                                                                                                      |   |
| FINANCE | CFO Hansen shared the August Financials (See report for more details).                                                                                                               | с |
|         | <ul> <li>Activity is higher than anticipated.</li> </ul>                                                                                                                             |   |
|         | <ul> <li>Summit Pacific currently at 26 agency employees. Costs are twice as much as</li> </ul>                                                                                      |   |
|         | employed staff.                                                                                                                                                                      |   |
|         | Days in AR and Days Cash on Hand is not where the organization would currently                                                                                                       |   |
|         | want it. Summit Pacific is anticipating some SNAP funds and Wellpoint coming to                                                                                                      |   |
|         | increase Cash on Hand and there are strategies to improve days in AR.                                                                                                                |   |
|         | <ul> <li>Discussion regarding interest income vs interest expense.</li> </ul>                                                                                                        |   |
|         | <ul> <li>DI volumes continue to be over budget.</li> </ul>                                                                                                                           |   |
|         | <ul> <li>Therapy has staged a come back with their volumes.</li> </ul>                                                                                                               |   |
|         | • July 1, 2025 is the anticipated opening for the hospital, but the whole project will                                                                                               |   |
|         | not be complete until 2026.                                                                                                                                                          |   |
|         | • CFO Hansen shared lookback from the last 6 years as he has been here. In 2018,                                                                                                     |   |
|         | Summit Pacific started with \$4.3 million. Summit Pacific now has \$58 million in cash                                                                                               |   |
|         | as of last year.                                                                                                                                                                     |   |
|         | • 2021 was our most profitable year.                                                                                                                                                 |   |
|         | CFO Hansen reviewed the financial highlights over the past 6 years                                                                                                                   |   |
|         | CFO Hansen thanked the Board, Josh, Executive team, Ron Hulscher, Rachel Brown                                                                                                       |   |
|         | and direct reports for the opportunity to be the CFO of SPMC.                                                                                                                        |   |