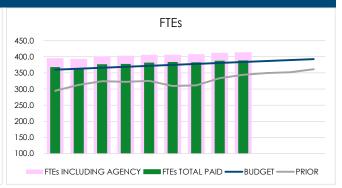

### Key Financial Results to Review Operational and Financial Performance

| Santambar                   | Year-to-Date |         |    |            |    |          |        |          |  |
|-----------------------------|--------------|---------|----|------------|----|----------|--------|----------|--|
| September                   |              | Actual  | Go | bal/Budget | ۷  | ariance  | Var%   |          |  |
| Days in AR                  |              | 54      |    | 50         |    | (4)      | (8.7%) | $\odot$  |  |
| рсон                        |              | 270     |    | 300        |    | (30)     | (9.9%) | $\odot$  |  |
| Operating Margin            |              | 4.5%    |    | 4.9%       |    | (0.4%)   |        | :        |  |
| Net Income Margin           |              | 12.7%   |    | 11.5%      |    | 1.2%     |        | $\odot$  |  |
| Net Patient Revenue per FTE | \$           | 156,224 | \$ | 166,393    | \$ | (10,169) | (6.1%) | 8        |  |
| Labor Cost per FTE          | \$           | 103,499 | \$ | 103,024    | \$ | (475)    | (0.5%) | :        |  |
| Non Labor Cost per FTE      | \$           | 98      | \$ | 110        | \$ | 11       | 10.3%  | $\odot$  |  |
| FTEs                        |              | 377.7   |    | 372.0      |    | (5.7)    | (1.5%) | <b>(</b> |  |