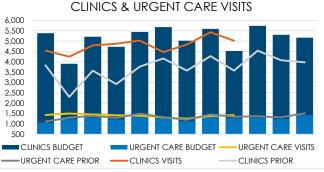

|         | September 26, 2024                                                                                                                                                                   |   |
|---------|--------------------------------------------------------------------------------------------------------------------------------------------------------------------------------------|---|
|         | <ul> <li>Most CAHs operate at a loss for operating margin, Summit Pacific is opposite. Tax<br/>revenue is very low for our size.</li> </ul>                                          |   |
|         | <ul> <li>Summit Pacific is an anomaly as our primary care is larger than our hospital<br/>services. This is not the case for most hospitals; however, it has proven to be</li> </ul> |   |
|         | profitable.                                                                                                                                                                          |   |
|         | <ul> <li>Discussion regarding changes to Medicare in 2030 and challenges with Medicare<br/>Advantage.</li> </ul>                                                                     |   |
|         | <ul> <li>Luke Zarecor advised to be aware of contractual adjustments and not to go over<br/>53%.</li> </ul>                                                                          |   |
|         | <ul> <li>Staffing ability has improved in the last year.</li> </ul>                                                                                                                  |   |
| QUALITY | <ul> <li>CMO Dietrich shared the Quality report (see report for more information).</li> </ul>                                                                                        |   |
|         | CMO Dietrich reviewed admission rates.                                                                                                                                               |   |
|         | <ul> <li>Team has worked on improving documentation for restraints as part of the work<br/>with DNV.</li> </ul>                                                                      |   |
|         | • A good next new patient number would be 30 days, Summit Pacific is at 36.                                                                                                          |   |
|         | <ul> <li>Our follow up appointments are much higher.</li> </ul>                                                                                                                      |   |
| FINANCE | CFO Hansen shared the August Financials (See report for more details).                                                                                                               | с |
|         | <ul> <li>Activity is higher than anticipated.</li> </ul>                                                                                                                             |   |
|         | <ul> <li>Summit Pacific currently at 26 agency employees. Costs are twice as much as</li> </ul>                                                                                      |   |
|         | employed staff.                                                                                                                                                                      |   |
|         | Days in AR and Days Cash on Hand is not where the organization would currently                                                                                                       |   |
|         | want it. Summit Pacific is anticipating some SNAP funds and Wellpoint coming to                                                                                                      |   |
|         | increase Cash on Hand and there are strategies to improve days in AR.                                                                                                                |   |
|         | <ul> <li>Discussion regarding interest income vs interest expense.</li> </ul>                                                                                                        |   |
|         | <ul> <li>DI volumes continue to be over budget.</li> </ul>                                                                                                                           |   |
|         | <ul> <li>Therapy has staged a come back with their volumes.</li> </ul>                                                                                                               |   |
|         | • July 1, 2025 is the anticipated opening for the hospital, but the whole project will                                                                                               |   |
|         | not be complete until 2026.                                                                                                                                                          |   |
|         | • CFO Hansen shared lookback from the last 6 years as he has been here. In 2018,                                                                                                     |   |
|         | Summit Pacific started with \$4.3 million. Summit Pacific now has \$58 million in cash                                                                                               |   |
|         | as of last year.                                                                                                                                                                     |   |
|         | • 2021 was our most profitable year.                                                                                                                                                 |   |
|         | CFO Hansen reviewed the financial highlights over the past 6 years                                                                                                                   |   |
|         | CFO Hansen thanked the Board, Josh, Executive team, Ron Hulscher, Rachel Brown                                                                                                       |   |
|         | and direct reports for the opportunity to be the CFO of SPMC.                                                                                                                        |   |