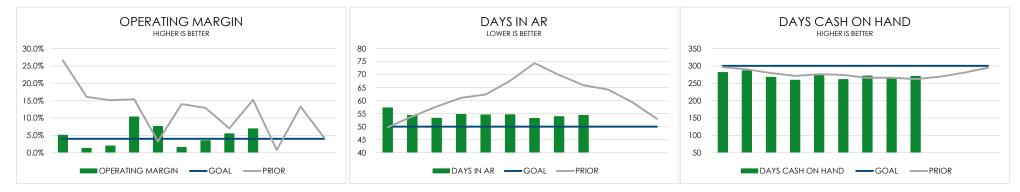

## Financial Highlights – Monthly Dashboard

# 2024 Finance Summary

### Key Financial Results to Review Operational and Financial Performance

| Santambar                   | Year-to-Date |         |    |            |    |          |        |          |  |
|-----------------------------|--------------|---------|----|------------|----|----------|--------|----------|--|
| September                   |              | Actual  | Go | bal/Budget | ۷  | ariance  | Var%   |          |  |
| Days in AR                  |              | 54      |    | 50         |    | (4)      | (8.7%) | $\odot$  |  |
| рсон                        |              | 270     |    | 300        |    | (30)     | (9.9%) | $\odot$  |  |
| Operating Margin            |              | 4.5%    |    | 4.9%       |    | (0.4%)   |        | :        |  |
| Net Income Margin           |              | 12.7%   |    | 11.5%      |    | 1.2%     |        | $\odot$  |  |
| Net Patient Revenue per FTE | \$           | 156,224 | \$ | 166,393    | \$ | (10,169) | (6.1%) | 8        |  |
| Labor Cost per FTE          | \$           | 103,499 | \$ | 103,024    | \$ | (475)    | (0.5%) | :        |  |
| Non Labor Cost per FTE      | \$           | 98      | \$ | 110        | \$ | 11       | 10.3%  | $\odot$  |  |
| FTEs                        |              | 377.7   |    | 372.0      |    | (5.7)    | (1.5%) | <b>(</b> |  |