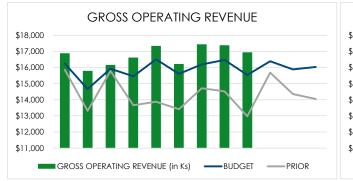

## Financial Highlights – Monthly Dashboard

# 2024 Income Statement Summary

|     | Favorable variance = +   unfavorable variance = () |              |             |    |             |     |            |              |          |  |
|-----|----------------------------------------------------|--------------|-------------|----|-------------|-----|------------|--------------|----------|--|
|     | Sontombor                                          | Year-to-Date |             |    |             |     |            |              |          |  |
|     | September                                          |              | Actual      |    | Budget      | V   | ariance    | Var%         |          |  |
| +   | Gross Patient Revenue                              | \$           | 150,611,339 | \$ | 142,598,285 | \$  | 8,013,054  | 5.6%         | $\odot$  |  |
| -   | Revenue Deductions                                 | \$           | 88,107,977  | \$ | 80,068,937  | \$( | 8,039,040) | (10.0%)      |          |  |
| +   | 340B Revenue                                       | \$           | 623,659     | \$ | 1,024,372   | \$  | (400,713)  | (39.1%)      |          |  |
| =   | Net Patient Revenue                                | \$           | 63,127,022  | \$ | 63,553,720  | \$  | (426,698)  | (0.7%)       |          |  |
| +   | Other Operating Revenue                            | \$           | 4,532,501   | \$ | 2,716,601   | \$  | 1,815,900  | 66.8%        |          |  |
| =   | Net Operating Revenue                              | \$           | 67,659,523  | \$ | 66,270,321  | \$  | 1,389,202  | <b>2</b> .1% |          |  |
| -   | Total Operating Expenses                           | \$           | 59,892,261  | \$ | 58,284,755  | \$( | 1,607,506) | (2.8%)       | <b>e</b> |  |
| +/- | Non-Operating Rev/(Expenses)                       | \$           | 825,591     | \$ | (375,998)   | \$  | 1,201,590  | (319.6%)     |          |  |
| =   | Net Income (Loss)                                  | \$           | 8,592,853   | \$ | 7,609,567   | \$  | 983,286    | 12.9%        | 0        |  |