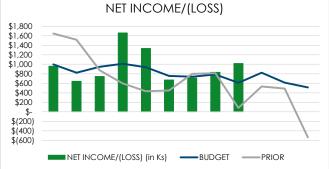

## Financial Highlights – Monthly Dashboard

# 2024 Income Statement Summary

|     | Favorable variance = +   unfavorable variance = () |              |             |    |             |     |            |              |          |  |
|-----|----------------------------------------------------|--------------|-------------|----|-------------|-----|------------|--------------|----------|--|
|     | Sontombor                                          | Year-to-Date |             |    |             |     |            |              |          |  |
|     | September                                          |              | Actual      |    | Budget      | V   | ariance    | Var%         |          |  |
| +   | Gross Patient Revenue                              | \$           | 150,611,339 | \$ | 142,598,285 | \$  | 8,013,054  | 5.6%         | $\odot$  |  |
| -   | Revenue Deductions                                 | \$           | 88,107,977  | \$ | 80,068,937  | \$( | 8,039,040) | (10.0%)      |          |  |
| +   | 340B Revenue                                       | \$           | 623,659     | \$ | 1,024,372   | \$  | (400,713)  | (39.1%)      |          |  |
| =   | Net Patient Revenue                                | \$           | 63,127,022  | \$ | 63,553,720  | \$  | (426,698)  | (0.7%)       |          |  |
| +   | Other Operating Revenue                            | \$           | 4,532,501   | \$ | 2,716,601   | \$  | 1,815,900  | 66.8%        |          |  |
| =   | Net Operating Revenue                              | \$           | 67,659,523  | \$ | 66,270,321  | \$  | 1,389,202  | <b>2</b> .1% |          |  |
| -   | Total Operating Expenses                           | \$           | 59,892,261  | \$ | 58,284,755  | \$( | 1,607,506) | (2.8%)       | <b>e</b> |  |
| +/- | Non-Operating Rev/(Expenses)                       | \$           | 825,591     | \$ | (375,998)   | \$  | 1,201,590  | (319.6%)     |          |  |
| =   | Net Income (Loss)                                  | \$           | 8,592,853   | \$ | 7,609,567   | \$  | 983,286    | 12.9%        | 0        |  |