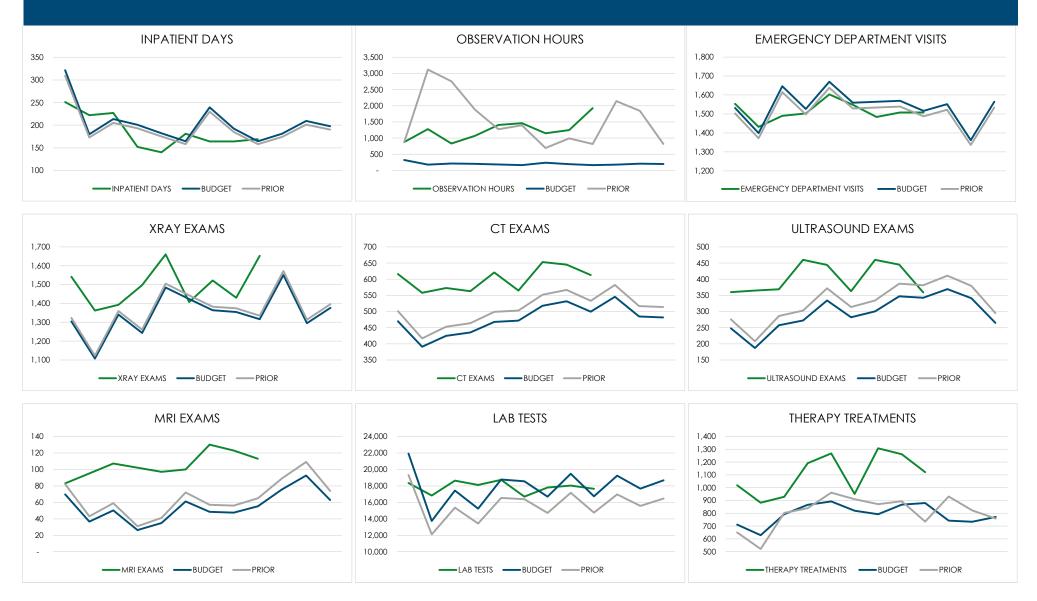

|         | September 26, 2024                                                                                                                                                                   |   |
|---------|--------------------------------------------------------------------------------------------------------------------------------------------------------------------------------------|---|
|         | <ul> <li>Most CAHs operate at a loss for operating margin, Summit Pacific is opposite. Tax<br/>revenue is very low for our size.</li> </ul>                                          |   |
|         | <ul> <li>Summit Pacific is an anomaly as our primary care is larger than our hospital<br/>services. This is not the case for most hospitals; however, it has proven to be</li> </ul> |   |
|         | profitable.                                                                                                                                                                          |   |
|         | <ul> <li>Discussion regarding changes to Medicare in 2030 and challenges with Medicare<br/>Advantage.</li> </ul>                                                                     |   |
|         | <ul> <li>Luke Zarecor advised to be aware of contractual adjustments and not to go over<br/>53%.</li> </ul>                                                                          |   |
|         | <ul> <li>Staffing ability has improved in the last year.</li> </ul>                                                                                                                  |   |
| QUALITY | <ul> <li>CMO Dietrich shared the Quality report (see report for more information).</li> </ul>                                                                                        |   |
|         | CMO Dietrich reviewed admission rates.                                                                                                                                               |   |
|         | <ul> <li>Team has worked on improving documentation for restraints as part of the work<br/>with DNV.</li> </ul>                                                                      |   |
|         | • A good next new patient number would be 30 days, Summit Pacific is at 36.                                                                                                          |   |
|         | <ul> <li>Our follow up appointments are much higher.</li> </ul>                                                                                                                      |   |
| FINANCE | CFO Hansen shared the August Financials (See report for more details).                                                                                                               | с |
|         | <ul> <li>Activity is higher than anticipated.</li> </ul>                                                                                                                             |   |
|         | <ul> <li>Summit Pacific currently at 26 agency employees. Costs are twice as much as</li> </ul>                                                                                      |   |
|         | employed staff.                                                                                                                                                                      |   |
|         | Days in AR and Days Cash on Hand is not where the organization would currently                                                                                                       |   |
|         | want it. Summit Pacific is anticipating some SNAP funds and Wellpoint coming to                                                                                                      |   |
|         | increase Cash on Hand and there are strategies to improve days in AR.                                                                                                                |   |
|         | <ul> <li>Discussion regarding interest income vs interest expense.</li> </ul>                                                                                                        |   |
|         | <ul> <li>DI volumes continue to be over budget.</li> </ul>                                                                                                                           |   |
|         | <ul> <li>Therapy has staged a come back with their volumes.</li> </ul>                                                                                                               |   |
|         | • July 1, 2025 is the anticipated opening for the hospital, but the whole project will                                                                                               |   |
|         | not be complete until 2026.                                                                                                                                                          |   |
|         | • CFO Hansen shared lookback from the last 6 years as he has been here. In 2018,                                                                                                     |   |
|         | Summit Pacific started with \$4.3 million. Summit Pacific now has \$58 million in cash                                                                                               |   |
|         | as of last year.                                                                                                                                                                     |   |
|         | • 2021 was our most profitable year.                                                                                                                                                 |   |
|         | CFO Hansen reviewed the financial highlights over the past 6 years                                                                                                                   |   |
|         | CFO Hansen thanked the Board, Josh, Executive team, Ron Hulscher, Rachel Brown                                                                                                       |   |
|         | and direct reports for the opportunity to be the CFO of SPMC.                                                                                                                        |   |