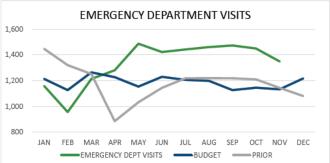

5  | 46,098,874  | (43,389)         | 47,572,351 | (1,516,866)       |
| Total Liabilities               | 55,084,047  | 58,440,844  | (3,356,797)      | 61,648,178 | (6,564,131)       |
| Net Assets                      |             |             |                  |            |                   |
| Unrestricted Fund Balance       | 23,192,257  | 23,192,257  | -                | 17,113,917 | 6,078,340         |
| YTD Excess of Revenues          | 18,016,584  | 13,219,012  | 4,797,572        | 4,487,746  | 13,528,838        |
| Total Net Assets                | 41,208,841  | 36,411,269  | 4,797,572        | 21,601,663 | 19,607,178        |
| TOTAL LIABILITIES & NET ASSETS  | 96,292,888  | 94,852,113  | 1,440,774        | 83,249,841 | 13,043,047        |



#### Volume Dashboards



























#### Finance Dashboards