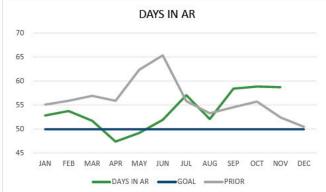

# Summit Pacific Medical Center Finance Dashboard November 30, 2021 Key Financial Results used in review of Operational and Financial Performance

Favorable Variance = +
Unfavorable Variance = ()

|                          |                  |              |              |        |                |               |         |          | ( )      |  |  |  |
|--------------------------|------------------|--------------|--------------|--------|----------------|---------------|---------|----------|----------|--|--|--|
|                          |                  | Novem        | ber          |        | Year-to-Date   |               |         |          |          |  |  |  |
|                          | Actual           | Budget       | Variance     | Var%   | Actual         | Budget        | Var%    | Month    | YTD      |  |  |  |
| Gross Operating Revenue  | \$<br>11,103,632 | \$ 9,217,022 | \$1,886,610  | 20.5%  | \$ 117,644,414 | \$ 99,964,408 | 17.7%   | <b>Ø</b> | <b>Ø</b> |  |  |  |
| Total Operating Expenses | \$<br>4,239,739  | \$ 4,009,897 | \$ (229,843) | (5.7%) | \$ 44,903,979  | \$ 43,479,970 | (3.3%)  |          | <b>Ø</b> |  |  |  |
| Payment %                | 43.6%            | 45.2%        | -1.6%        | -1.6%  | 45.9%          | 45.2%         | 0.7%    |          | <b>Ø</b> |  |  |  |
| AR Collection % (CM,PM)  |                  |              |              |        | 39.6%          | 37.2%         | 2.4%    |          | <b>⊘</b> |  |  |  |
| EBITDA Margin            | 54.5%            | 9.8%         |              | 44.7%  | 31.3%          | 9.9%          | 21.4%   | <b>Ø</b> | <b>⊘</b> |  |  |  |
| Operating Margin         | 49.9%            | (0.5%)       |              | 50.4%  | 24.4%          | 0.0%          | 24.4%   | <b>⊘</b> | <b>Ø</b> |  |  |  |
| Net Income Margin        | 51.5%            | 2.0%         |              | 49.5%  | 27.6%          | 3.2%          | 24.3%   |          | <b>Ø</b> |  |  |  |
| Days in AR               |                  |              |              |        | 59             | 50            | (17.5%) |          | 8        |  |  |  |
| DCOH                     |                  |              |              |        | 269            | 247           | 8.8%    |          |          |  |  |  |