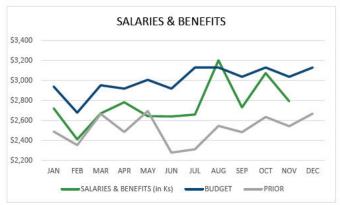

| 2021 | Incomo | Statement |
|------|--------|-----------|
| 202  |        | Statement |

|                                        |          |            |    |           |    |             |         | 7         | 2021 I       | n          | come       |           | staten      | nent     |
|----------------------------------------|----------|------------|----|-----------|----|-------------|---------|-----------|--------------|------------|------------|-----------|-------------|----------|
| SUMMIT PACIFIC                         | November |            |    |           |    |             |         |           | Year-to-Date |            |            |           |             |          |
| • MEDICAL CENTER •                     |          | Actual     |    | Budget    |    | Variance    | Var%    |           | Actual       |            | Budget     | ,         | Variance    | Var%     |
| Gross Operating Revenue                |          |            |    |           |    |             |         |           |              |            |            |           |             |          |
| Medicare Revenue                       | \$       | 4,219,380  | \$ | 3,372,508 | \$ | 846,872     | 25.1%   | \$        | 43,553,479   | \$         | 36,576,976 | \$        | 6,976,503   | 19.1%    |
| Medicaid Revenue                       | \$       | 3,150,239  | \$ | 2,831,469 | \$ | 318,770     | 11.3%   | \$        | 35,775,463   | \$         | 30,709,067 | \$        | 5,066,396   | 16.5%    |
| Other Revenue                          | \$       | 3,734,012  | \$ | 3,013,045 | \$ | 720,968     | 23.9%   | \$        | 38,315,473   | \$         | 32,678,365 | \$        | 5,637,108   | 17.3%    |
| Total Gross Operating Revenue          | \$       | 11,103,632 | \$ | 9,217,022 | \$ | 1,886,610   | 20.5%   | \$        | 117,644,414  | \$         | 99,964,408 | \$ '      | 17,680,006  | 17.7%    |
| Revenue Deductions                     |          |            |    |           |    |             |         |           |              |            |            |           |             |          |
| Medicare Contractual                   | \$       | 2,685,079  | \$ | 2,131,611 | \$ | (553,468)   | (26.0%) | \$        | 26,622,165   | \$         | 23,118,660 | \$        | (3,503,505) | (15.2%)  |
| Medicaid Contractual                   | \$       | 1,867,223  | \$ | 1,641,467 | \$ | (225,757)   | (13.8%) | \$        | 20,508,126   | \$         | 17,802,738 | \$        | (2,705,388) | (15.2%)  |
| Other Contractual                      | \$       | 1,153,679  | \$ | 792,743   | \$ | (360,936)   | (45.5%) | \$        | 10,751,079   | \$         | 8,597,796  | \$        | (2,153,283) | (25.0%)  |
| Bad Debt Expense                       | \$       | 289,908    | \$ | 221,297   | \$ | (68,611)    | (31.0%) | \$        | 3,284,052    | \$         | 2,400,107  | \$        | (883,945)   | (36.8%)  |
| Community Care                         | \$       | 221,872    | \$ | 188,949   | \$ | (32,923)    | (17.4%) | \$        | 1,838,246    | \$         | 2,049,270  | \$        | 211,025     | 10.3%    |
| Administrative Adjustments             | \$       | 40,714     | \$ | 72,141    | \$ |             | 43.6%   |           | 652,587      | \$         | 782,414    | \$        | 129,826     | 16.6%    |
| Total Revenue Deductions               | \$       | 6,258,476  | \$ | 5,048,207 | \$ | (1,210,268) | (24.0%) | \$        | 63,656,255   | \$         | 54,750,985 | \$        | (8,905,269) | (16.3%)  |
| Net Patient Revenue                    | \$       | 4,845,156  | \$ | 4,168,815 | \$ | 676,341     | 16.2%   | \$        | 53,988,160   | \$         | 45,213,423 | \$        | 8,774,737   | 19.4%    |
| Other Revenue                          |          |            |    |           |    |             |         |           |              |            |            |           |             |          |
| COVID Relief Income                    | \$       | 4,182,107  | \$ | -         | \$ | 4,182,107   | 100.0%  | \$        | 8,746,607    | \$         | -          | \$        | 8,746,607   | (100.0%) |
| Other Operating Income                 | \$       | 292,616    | \$ | 277,662   | \$ | 14,953      | 5.4%    | \$        | 2,638,063    | \$         | 3,046,516  | \$        | (408,453)   | (13.4%)  |
| Total Other Revenue                    | \$       | 4,474,722  | \$ | 277,662   | \$ | 4,197,060   |         | \$        | 11,384,670   | \$         | 3,046,516  | \$        | 8,338,153   | 273.7%   |
| Net Operating Revenue                  | \$       | 9,319,878  | \$ | 4,446,477 | \$ | 4,873,401   | 109.6%  | \$        | 65,372,830   | \$         | 48,259,939 | \$        | 17,112,890  | 35.5%    |
| Operating Expenses                     |          |            |    |           |    |             |         |           |              |            |            |           |             |          |
| Salaries & Wages                       | \$       | 2,337,756  | \$ | 2,418,654 | \$ | 80,898      | 3.3%    | \$        | 24,270,505   | \$         | 26,184,179 | \$        | 1,913,674   | 7.3%     |
| Benefits                               | \$       | 452,244    | \$ | 615,204   | \$ | 162,960     | 26.5%   | \$        | 6,027,284    | \$         | 6,660,154  | \$        | 632,869     | 9.5%     |
| Professional Fees                      | \$       | 16,894     | \$ | 24,055    | \$ | 7,160       | 29.8%   | \$        | 611,621      | \$         | 266,825    | \$        | (344,795)   | (129.2%) |
| Supplies                               | \$       | 388,852    | \$ | 234,739   | \$ | (154,113)   | (65.7%) | \$        | 3,551,332    | \$         | 2,524,463  | \$        | (1,026,869) | (40.7%)  |
| Utilities                              | \$       | 38,609     | \$ | 39,540    | \$ | 931         | 2.4%    |           | 445,738      | \$         | 436,822    | \$        | (8,916)     | (2.0%)   |
| Purchased Services                     | \$       | 767,933    | \$ | 505,753   | \$ | (262,180)   | (51.8%) | \$        | 7,702,782    | \$         | 5,528,679  | \$        | (2,174,103) | (39.3%)  |
| Insurance                              | \$       | 36,225     | \$ | 25,000    | \$ | (11,225)    | (44.9%) | \$        | 298,719      | \$         | 267,000    | \$        | (31,719)    | (11.9%)  |
| Other Expenses                         | \$       | 183,254    | \$ | 124,279   | \$ | (58,975)    | (47.5%) | \$        | 1,846,685    | \$         | 1,368,337  | \$        | (478,347)   | (35.0%)  |
| Rentals & Leases                       | \$       | 17,972     | \$ | 22,675    | \$ |             | 20.7%   |           | 149,314      | \$         | 243,511    | \$        | 94,198      | 38.7%    |
| Total Operating Expenses               | \$       | 4,239,739  | \$ | 4,009,897 | \$ | (229,843)   | (5.7%)  | \$        | 44,903,979   | \$         | 43,479,970 | \$        | (1,424,009) | (3.3%)   |
| EBITDA                                 | \$       | 5,080,139  | \$ | 436,581   | \$ | 4,643,558   |         | \$        | 20,468,851   | \$         | 4,779,969  | \$ '      | 15,688,882  | 328.2%   |
| Interest & Depreciation Expenses       |          |            |    |           |    |             |         |           |              |            |            |           |             |          |
| Interest                               | \$       | 145,826    | \$ | 147,011   | \$ | 1,185       | 0.8%    | \$        | 1,595,958    | \$         | 1,630,872  | \$        | 34,914      | 2.1%     |
| Depreciation                           | \$       | 280,331    | \$ | 309,969   | \$ |             | 9.6%    | \$        | 2,950,324    | \$         |            | \$        | 204,709     | 6.5%     |
| Total Interest & Depreciation Expenses | \$       | 426,157    | \$ | 456,979   | \$ | 30,822      | 6.7%    | \$        | 4,546,282    | \$         | 4,785,905  | \$        | 239,623     | 5.0%     |
| Net Income (Loss) from Operations      | \$       | 4,653,982  | \$ | (20,399)  | \$ | 4,674,381   |         | \$        | 15,922,569   | \$         | (5,936)    | \$        | 15,928,505  |          |
| Non-Operating Revenue/(Expenses)       |          |            |    |           |    |             |         |           |              |            |            |           |             |          |
| Tax Revenue                            | \$       | 57,881     | \$ | 31,493    | \$ |             | 83.8%   |           | 842,845      | \$         | 688,101    | \$        | 154,744     | 22.5%    |
| Misc Revenue/(Expenses)                | \$       | 85,709     | \$ | 78,957    | \$ |             | 8.6%    |           | 1,251,170    | \$         | 872,283    | \$        | 378,887     | 43.4%    |
| Total Non-Operating Rev/(Expenses)     | \$       | 143,590    | \$ | 110,450   | \$ | -           | 30.0%   | <u>\$</u> | 2,094,015    | <u></u> \$ | 1,560,385  | \$        | 533,631     | 34.2%    |
| Net Income (Loss)                      |          | 4,797,572  | \$ | 90,051    |    | 4,707,521   |         |           | 18,016,584   |            | 1,554,449  |           | 16,462,135  | 1,059.0% |
| Net Income (Loss) w/out PPP+PRF        | \$       | 615,465    | \$ | 90,051    | \$ | 525,414     |         | \$        | 9,269,977    | \$         | 1,554,449  | <u>\$</u> | 7,715,529   | 496.4%   |
| METRICS                                |          |            |    |           |    |             |         |           |              |            |            |           |             |          |
| EBITDA Margin                          |          | 54.5%      |    | 9.8%      |    | 44.7%       | 455.2%  |           | 31.3%        |            | 9.9%       |           | 21.4%       | 216.1%   |
| Operating Margin                       |          | 49.9%      |    | (0.5%)    |    | 50.4%       |         |           | 24.4%        |            | (0.0%)     |           | 24.4%       |          |
| Net Income Margin                      |          | 51.5%      |    | 2.0%      |    | 49.5%       |         |           | 27.6%        |            | 3.2%       |           | 24.3%       | 755.6%   |
| Days in AR                             |          | 59         |    |           |    |             |         |           |              |            |            |           |             |          |
| DCOH                                   |          | 269        |    |           |    |             |         |           |              |            |            |           |             |          |