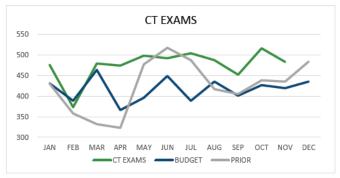

#### **BOARD OF COMMISSIONERS MEETING MINUTES**

November 18, 2021

| AGENDA                 | DISCUSSION/CONCLUSIONS                                                                                                                                                                                                                                                                                                                                                                                                                                                                                                                                                                                                                               | ACTIONS/FOLLOW-UP                                                                                                   |
|------------------------|------------------------------------------------------------------------------------------------------------------------------------------------------------------------------------------------------------------------------------------------------------------------------------------------------------------------------------------------------------------------------------------------------------------------------------------------------------------------------------------------------------------------------------------------------------------------------------------------------------------------------------------------------|---------------------------------------------------------------------------------------------------------------------|
| CALL TO ORDER          | CALL TO ORDER                                                                                                                                                                                                                                                                                                                                                                                                                                                                                                                                                                                                                                        |                                                                                                                     |
|                        | The meeting of the Board of Commissioners of the Grays Harbor County Public Hospital                                                                                                                                                                                                                                                                                                                                                                                                                                                                                                                                                                 |                                                                                                                     |
|                        | District No. 1 was called to order by Gary Thumser at 6:00 pm                                                                                                                                                                                                                                                                                                                                                                                                                                                                                                                                                                                        |                                                                                                                     |
|                        | Commissioners present: Gary Thumser, Carolyn Wescott, Georgette Hiles, Kevin Bossard                                                                                                                                                                                                                                                                                                                                                                                                                                                                                                                                                                 |                                                                                                                     |
|                        | Commissioners absent and excused Andrew Hooper                                                                                                                                                                                                                                                                                                                                                                                                                                                                                                                                                                                                       | Commissioner Wescott made a motion to approve the Consent Agenda. Commissioner Hiles seconded the motion. All voted |
|                        | Present: Josh Martin, Blake Rose, James Hansen, Dr. Ken Dietrich, Tori Bernier, Jori Stott, Ron Hulscher, Dr. Shawn Andrews, Carrie Wetzel (phone), Anna Taylor (phone), Rachel Brown (phone), Cecelia Tapp (phone), Lourdes Schoch (phone), Natasha Chapin (phone), Wendy Stirnkorb (phone)                                                                                                                                                                                                                                                                                                                                                         | in favor. Commissioner Hooper<br>and Kevin Bossard were absent.                                                     |
| BUSINESS FROM          | Business from Audience                                                                                                                                                                                                                                                                                                                                                                                                                                                                                                                                                                                                                               |                                                                                                                     |
| AUDIENCE               | • NA                                                                                                                                                                                                                                                                                                                                                                                                                                                                                                                                                                                                                                                 |                                                                                                                     |
| ACGME<br>ACCREDITATION | <ul> <li>Dr. Shawn Andrews announced ACGME accreditation.</li> <li>The preparation for the four-hour onsite review took hundreds of hours.</li> <li>A special thank you Anthony Ybarbo, Lynn Fifield, Summit Pacific Core Faculty, Dr. Workman, Dr. Snell, Dr. Andrews and Dr. Dietrich.</li> </ul>                                                                                                                                                                                                                                                                                                                                                  |                                                                                                                     |
| PATIENT STORY          | <ul> <li>CXO Bolton shared patient story regarding patient experience in the lab (see letter<br/>for more details).</li> </ul>                                                                                                                                                                                                                                                                                                                                                                                                                                                                                                                       |                                                                                                                     |
| GI Presentation        | <ul> <li>Josh Martin shared presentation on Master Facility Plan (see presentation for more details).</li> <li>CXO Bernier shared the benefits of having a single-story model being economy of scale and continuity of care for ED and ACU.</li> <li>CXO Bernier shared that the plan would include Behavioral Health rooms and a secondary trauma room.</li> <li>CAO Rose shared update on Kelsey remodel project.</li> <li>Discussion regarding the continued use of Blue House for residency lodging per ACGME accreditation requirement.</li> <li>CFO Hansen and CEO Martin will present financing options at the next Board meeting.</li> </ul> |                                                                                                                     |
| QUALITY                | CNO Bernier presented the Quality Report and Dashboard (see report and dashboard for more details).                                                                                                                                                                                                                                                                                                                                                                                                                                                                                                                                                  |                                                                                                                     |