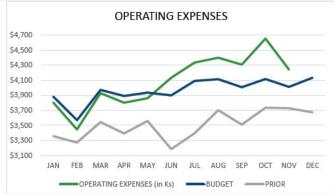

# Summit Pacific Medical Center Finance Dashboard November 30, 2021 Key Financial Results used in review of Operational and Financial Performance

Favorable Variance = +
Unfavorable Variance = ()

|                          |                  |              |              |        |                |               |         |          | ( )      |  |  |  |
|--------------------------|------------------|--------------|--------------|--------|----------------|---------------|---------|----------|----------|--|--|--|
|                          |                  | Novem        | ber          |        | Year-to-Date   |               |         |          |          |  |  |  |
|                          | Actual           | Budget       | Variance     | Var%   | Actual         | Budget        | Var%    | Month    | YTD      |  |  |  |
| Gross Operating Revenue  | \$<br>11,103,632 | \$ 9,217,022 | \$1,886,610  | 20.5%  | \$ 117,644,414 | \$ 99,964,408 | 17.7%   | <b>Ø</b> | <b>Ø</b> |  |  |  |
| Total Operating Expenses | \$<br>4,239,739  | \$ 4,009,897 | \$ (229,843) | (5.7%) | \$ 44,903,979  | \$ 43,479,970 | (3.3%)  |          | <b>Ø</b> |  |  |  |
| Payment %                | 43.6%            | 45.2%        | -1.6%        | -1.6%  | 45.9%          | 45.2%         | 0.7%    |          | <b>Ø</b> |  |  |  |
| AR Collection % (CM,PM)  |                  |              |              |        | 39.6%          | 37.2%         | 2.4%    |          | <b>⊘</b> |  |  |  |
| EBITDA Margin            | 54.5%            | 9.8%         |              | 44.7%  | 31.3%          | 9.9%          | 21.4%   | <b>Ø</b> | <b>⊘</b> |  |  |  |
| Operating Margin         | 49.9%            | (0.5%)       |              | 50.4%  | 24.4%          | 0.0%          | 24.4%   | <b>⊘</b> | <b>Ø</b> |  |  |  |
| Net Income Margin        | 51.5%            | 2.0%         |              | 49.5%  | 27.6%          | 3.2%          | 24.3%   |          | <b>Ø</b> |  |  |  |
| Days in AR               |                  |              |              |        | 59             | 50            | (17.5%) |          | 8        |  |  |  |
| DCOH                     |                  |              |              |        | 269            | 247           | 8.8%    |          |          |  |  |  |

| 2021 | Incomo | Statement |
|------|--------|-----------|
| 202  |        | Statement |

|                                        |          |            |    |           |    |             |         | 7         | 2021 I       | n          | come       |           | staten      | nent     |
|----------------------------------------|----------|------------|----|-----------|----|-------------|---------|-----------|--------------|------------|------------|-----------|-------------|----------|
| SUMMIT PACIFIC                         | November |            |    |           |    |             |         |           | Year-to-Date |            |            |           |             |          |
| • MEDICAL CENTER •                     |          | Actual     |    | Budget    |    | Variance    | Var%    |           | Actual       |            | Budget     | ,         | Variance    | Var%     |
| Gross Operating Revenue                |          |            |    |           |    |             |         |           |              |            |            |           |             |          |
| Medicare Revenue                       | \$       | 4,219,380  | \$ | 3,372,508 | \$ | 846,872     | 25.1%   | \$        | 43,553,479   | \$         | 36,576,976 | \$        | 6,976,503   | 19.1%    |
| Medicaid Revenue                       | \$       | 3,150,239  | \$ | 2,831,469 | \$ | 318,770     | 11.3%   | \$        | 35,775,463   | \$         | 30,709,067 | \$        | 5,066,396   | 16.5%    |
| Other Revenue                          | \$       | 3,734,012  | \$ | 3,013,045 | \$ | 720,968     | 23.9%   | \$        | 38,315,473   | \$         | 32,678,365 | \$        | 5,637,108   | 17.3%    |
| Total Gross Operating Revenue          | \$       | 11,103,632 | \$ | 9,217,022 | \$ | 1,886,610   | 20.5%   | \$        | 117,644,414  | \$         | 99,964,408 | \$ '      | 17,680,006  | 17.7%    |
| Revenue Deductions                     |          |            |    |           |    |             |         |           |              |            |            |           |             |          |
| Medicare Contractual                   | \$       | 2,685,079  | \$ | 2,131,611 | \$ | (553,468)   | (26.0%) | \$        | 26,622,165   | \$         | 23,118,660 | \$        | (3,503,505) | (15.2%)  |
| Medicaid Contractual                   | \$       | 1,867,223  | \$ | 1,641,467 | \$ | (225,757)   | (13.8%) | \$        | 20,508,126   | \$         | 17,802,738 | \$        | (2,705,388) | (15.2%)  |
| Other Contractual                      | \$       | 1,153,679  | \$ | 792,743   | \$ | (360,936)   | (45.5%) | \$        | 10,751,079   | \$         | 8,597,796  | \$        | (2,153,283) | (25.0%)  |
| Bad Debt Expense                       | \$       | 289,908    | \$ | 221,297   | \$ | (68,611)    | (31.0%) | \$        | 3,284,052    | \$         | 2,400,107  | \$        | (883,945)   | (36.8%)  |
| Community Care                         | \$       | 221,872    | \$ | 188,949   | \$ | (32,923)    | (17.4%) | \$        | 1,838,246    | \$         | 2,049,270  | \$        | 211,025     | 10.3%    |
| Administrative Adjustments             | \$       | 40,714     | \$ | 72,141    | \$ |             | 43.6%   |           | 652,587      | \$         | 782,414    | \$        | 129,826     | 16.6%    |
| Total Revenue Deductions               | \$       | 6,258,476  | \$ | 5,048,207 | \$ | (1,210,268) | (24.0%) | \$        | 63,656,255   | \$         | 54,750,985 | \$        | (8,905,269) | (16.3%)  |
| Net Patient Revenue                    | \$       | 4,845,156  | \$ | 4,168,815 | \$ | 676,341     | 16.2%   | \$        | 53,988,160   | \$         | 45,213,423 | \$        | 8,774,737   | 19.4%    |
| Other Revenue                          |          |            |    |           |    |             |         |           |              |            |            |           |             |          |
| COVID Relief Income                    | \$       | 4,182,107  | \$ | -         | \$ | 4,182,107   | 100.0%  | \$        | 8,746,607    | \$         | -          | \$        | 8,746,607   | (100.0%) |
| Other Operating Income                 | \$       | 292,616    | \$ | 277,662   | \$ | 14,953      | 5.4%    | \$        | 2,638,063    | \$         | 3,046,516  | \$        | (408,453)   | (13.4%)  |
| Total Other Revenue                    | \$       | 4,474,722  | \$ | 277,662   | \$ | 4,197,060   |         | \$        | 11,384,670   | \$         | 3,046,516  | \$        | 8,338,153   | 273.7%   |
| Net Operating Revenue                  | \$       | 9,319,878  | \$ | 4,446,477 | \$ | 4,873,401   | 109.6%  | \$        | 65,372,830   | \$         | 48,259,939 | \$        | 17,112,890  | 35.5%    |
| Operating Expenses                     |          |            |    |           |    |             |         |           |              |            |            |           |             |          |
| Salaries & Wages                       | \$       | 2,337,756  | \$ | 2,418,654 | \$ | 80,898      | 3.3%    | \$        | 24,270,505   | \$         | 26,184,179 | \$        | 1,913,674   | 7.3%     |
| Benefits                               | \$       | 452,244    | \$ | 615,204   | \$ | 162,960     | 26.5%   | \$        | 6,027,284    | \$         | 6,660,154  | \$        | 632,869     | 9.5%     |
| Professional Fees                      | \$       | 16,894     | \$ | 24,055    | \$ | 7,160       | 29.8%   | \$        | 611,621      | \$         | 266,825    | \$        | (344,795)   | (129.2%) |
| Supplies                               | \$       | 388,852    | \$ | 234,739   | \$ | (154,113)   | (65.7%) | \$        | 3,551,332    | \$         | 2,524,463  | \$        | (1,026,869) | (40.7%)  |
| Utilities                              | \$       | 38,609     | \$ | 39,540    | \$ | 931         | 2.4%    |           | 445,738      | \$         | 436,822    | \$        | (8,916)     | (2.0%)   |
| Purchased Services                     | \$       | 767,933    | \$ | 505,753   | \$ | (262,180)   | (51.8%) | \$        | 7,702,782    | \$         | 5,528,679  | \$        | (2,174,103) | (39.3%)  |
| Insurance                              | \$       | 36,225     | \$ | 25,000    | \$ | (11,225)    | (44.9%) | \$        | 298,719      | \$         | 267,000    | \$        | (31,719)    | (11.9%)  |
| Other Expenses                         | \$       | 183,254    | \$ | 124,279   | \$ | (58,975)    | (47.5%) | \$        | 1,846,685    | \$         | 1,368,337  | \$        | (478,347)   | (35.0%)  |
| Rentals & Leases                       | \$       | 17,972     | \$ | 22,675    | \$ |             | 20.7%   |           | 149,314      | \$         | 243,511    | \$        | 94,198      | 38.7%    |
| Total Operating Expenses               | \$       | 4,239,739  | \$ | 4,009,897 | \$ | (229,843)   | (5.7%)  | \$        | 44,903,979   | \$         | 43,479,970 | \$        | (1,424,009) | (3.3%)   |
| EBITDA                                 | \$       | 5,080,139  | \$ | 436,581   | \$ | 4,643,558   |         | \$        | 20,468,851   | \$         | 4,779,969  | \$ '      | 15,688,882  | 328.2%   |
| Interest & Depreciation Expenses       |          |            |    |           |    |             |         |           |              |            |            |           |             |          |
| Interest                               | \$       | 145,826    | \$ | 147,011   | \$ | 1,185       | 0.8%    | \$        | 1,595,958    | \$         | 1,630,872  | \$        | 34,914      | 2.1%     |
| Depreciation                           | \$       | 280,331    | \$ | 309,969   | \$ |             | 9.6%    | \$        | 2,950,324    | \$         |            | \$        | 204,709     | 6.5%     |
| Total Interest & Depreciation Expenses | \$       | 426,157    | \$ | 456,979   | \$ | 30,822      | 6.7%    | \$        | 4,546,282    | \$         | 4,785,905  | \$        | 239,623     | 5.0%     |
| Net Income (Loss) from Operations      | \$       | 4,653,982  | \$ | (20,399)  | \$ | 4,674,381   |         | \$        | 15,922,569   | \$         | (5,936)    | \$        | 15,928,505  |          |
| Non-Operating Revenue/(Expenses)       |          |            |    |           |    |             |         |           |              |            |            |           |             |          |
| Tax Revenue                            | \$       | 57,881     | \$ | 31,493    | \$ |             | 83.8%   |           | 842,845      | \$         | 688,101    | \$        | 154,744     | 22.5%    |
| Misc Revenue/(Expenses)                | \$       | 85,709     | \$ | 78,957    | \$ |             | 8.6%    |           | 1,251,170    | \$         | 872,283    | \$        | 378,887     | 43.4%    |
| Total Non-Operating Rev/(Expenses)     | \$       | 143,590    | \$ | 110,450   | \$ | -           | 30.0%   | <u>\$</u> | 2,094,015    | <u></u> \$ | 1,560,385  | \$        | 533,631     | 34.2%    |
| Net Income (Loss)                      |          | 4,797,572  | \$ | 90,051    |    | 4,707,521   |         |           | 18,016,584   |            | 1,554,449  |           | 16,462,135  | 1,059.0% |
| Net Income (Loss) w/out PPP+PRF        | \$       | 615,465    | \$ | 90,051    | \$ | 525,414     |         | \$        | 9,269,977    | \$         | 1,554,449  | <u>\$</u> | 7,715,529   | 496.4%   |
| METRICS                                |          |            |    |           |    |             |         |           |              |            |            |           |             |          |
| EBITDA Margin                          |          | 54.5%      |    | 9.8%      |    | 44.7%       | 455.2%  |           | 31.3%        |            | 9.9%       |           | 21.4%       | 216.1%   |
| Operating Margin                       |          | 49.9%      |    | (0.5%)    |    | 50.4%       |         |           | 24.4%        |            | (0.0%)     |           | 24.4%       |          |
| Net Income Margin                      |          | 51.5%      |    | 2.0%      |    | 49.5%       |         |           | 27.6%        |            | 3.2%       |           | 24.3%       | 755.6%   |
| Days in AR                             |          | 59         |    |           |    |             |         |           |              |            |            |           |             |          |
| DCOH                                   |          | 269        |    |           |    |             |         |           |              |            |            |           |             |          |