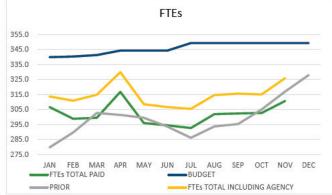

)       |
| Total Liabilities               | 55,084,047  | 58,440,844  | (3,356,797)      | 61,648,178 | (6,564,131)       |
| Net Assets                      |             |             |                  |            |                   |
| Unrestricted Fund Balance       | 23,192,257  | 23,192,257  | -                | 17,113,917 | 6,078,340         |
| YTD Excess of Revenues          | 18,016,584  | 13,219,012  | 4,797,572        | 4,487,746  | 13,528,838        |
| Total Net Assets                | 41,208,841  | 36,411,269  | 4,797,572        | 21,601,663 | 19,607,178        |
| TOTAL LIABILITIES & NET ASSETS  | 96,292,888  | 94,852,113  | 1,440,774        | 83,249,841 | 13,043,047        |



#### Volume Dashboards



























#### Finance Dashboards