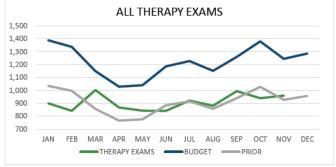

#### **BOARD OF COMMISSIONERS MEETING MINUTES**

November 18, 2021

| AGENDA                 | DISCUSSION/CONCLUSIONS                                                                                                                                                                                                                                                                                                                                                                                                                                                                                                                                                                                                                               | ACTIONS/FOLLOW-UP                                                                                                   |
|------------------------|------------------------------------------------------------------------------------------------------------------------------------------------------------------------------------------------------------------------------------------------------------------------------------------------------------------------------------------------------------------------------------------------------------------------------------------------------------------------------------------------------------------------------------------------------------------------------------------------------------------------------------------------------|---------------------------------------------------------------------------------------------------------------------|
| CALL TO ORDER          | CALL TO ORDER                                                                                                                                                                                                                                                                                                                                                                                                                                                                                                                                                                                                                                        |                                                                                                                     |
|                        | The meeting of the Board of Commissioners of the Grays Harbor County Public Hospital                                                                                                                                                                                                                                                                                                                                                                                                                                                                                                                                                                 |                                                                                                                     |
|                        | District No. 1 was called to order by Gary Thumser at 6:00 pm                                                                                                                                                                                                                                                                                                                                                                                                                                                                                                                                                                                        |                                                                                                                     |
|                        | Commissioners present: Gary Thumser, Carolyn Wescott, Georgette Hiles, Kevin Bossard                                                                                                                                                                                                                                                                                                                                                                                                                                                                                                                                                                 |                                                                                                                     |
|                        | Commissioners absent and excused Andrew Hooper                                                                                                                                                                                                                                                                                                                                                                                                                                                                                                                                                                                                       | Commissioner Wescott made a motion to approve the Consent Agenda. Commissioner Hiles seconded the motion. All voted |
|                        | Present: Josh Martin, Blake Rose, James Hansen, Dr. Ken Dietrich, Tori Bernier, Jori Stott, Ron Hulscher, Dr. Shawn Andrews, Carrie Wetzel (phone), Anna Taylor (phone), Rachel Brown (phone), Cecelia Tapp (phone), Lourdes Schoch (phone), Natasha Chapin (phone), Wendy Stirnkorb (phone)                                                                                                                                                                                                                                                                                                                                                         | in favor. Commissioner Hooper<br>and Kevin Bossard were absent.                                                     |
| BUSINESS FROM          | Business from Audience                                                                                                                                                                                                                                                                                                                                                                                                                                                                                                                                                                                                                               |                                                                                                                     |
| AUDIENCE               | • NA                                                                                                                                                                                                                                                                                                                                                                                                                                                                                                                                                                                                                                                 |                                                                                                                     |
| ACGME<br>ACCREDITATION | <ul> <li>Dr. Shawn Andrews announced ACGME accreditation.</li> <li>The preparation for the four-hour onsite review took hundreds of hours.</li> <li>A special thank you Anthony Ybarbo, Lynn Fifield, Summit Pacific Core Faculty, Dr. Workman, Dr. Snell, Dr. Andrews and Dr. Dietrich.</li> </ul>                                                                                                                                                                                                                                                                                                                                                  |                                                                                                                     |
| PATIENT STORY          | <ul> <li>CXO Bolton shared patient story regarding patient experience in the lab (see letter<br/>for more details).</li> </ul>                                                                                                                                                                                                                                                                                                                                                                                                                                                                                                                       |                                                                                                                     |
| GI Presentation        | <ul> <li>Josh Martin shared presentation on Master Facility Plan (see presentation for more details).</li> <li>CXO Bernier shared the benefits of having a single-story model being economy of scale and continuity of care for ED and ACU.</li> <li>CXO Bernier shared that the plan would include Behavioral Health rooms and a secondary trauma room.</li> <li>CAO Rose shared update on Kelsey remodel project.</li> <li>Discussion regarding the continued use of Blue House for residency lodging per ACGME accreditation requirement.</li> <li>CFO Hansen and CEO Martin will present financing options at the next Board meeting.</li> </ul> |                                                                                                                     |
| QUALITY                | CNO Bernier presented the Quality Report and Dashboard (see report and dashboard for more details).                                                                                                                                                                                                                                                                                                                                                                                                                                                                                                                                                  |                                                                                                                     |