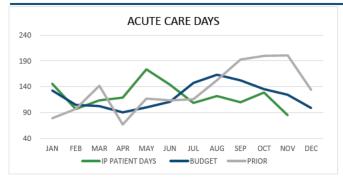

055,485  | 46,098,874  | (43,389)         | 47,572,351 | (1,516,866)       |
| Total Liabilities               | 55,084,047  | 58,440,844  | (3,356,797)      | 61,648,178 | (6,564,131)       |
| Net Assets                      |             |             |                  |            |                   |
| Unrestricted Fund Balance       | 23,192,257  | 23,192,257  | -                | 17,113,917 | 6,078,340         |
| YTD Excess of Revenues          | 18,016,584  | 13,219,012  | 4,797,572        | 4,487,746  | 13,528,838        |
| Total Net Assets                | 41,208,841  | 36,411,269  | 4,797,572        | 21,601,663 | 19,607,178        |
| TOTAL LIABILITIES & NET ASSETS  | 96,292,888  | 94,852,113  | 1,440,774        | 83,249,841 | 13,043,047        |



#### Volume Dashboards



























#### Finance Dashboards