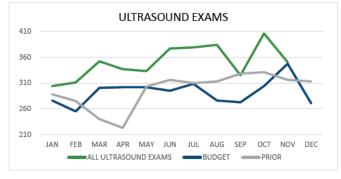

#### **BOARD OF COMMISSIONERS MEETING MINUTES**

November 18, 2021

| AGENDA                 | DISCUSSION/CONCLUSIONS                                                                                                                                                                                                                                                                                                                                                                                                                                                                                                                                                                                                                               | ACTIONS/FOLLOW-UP                                                                                                   |
|------------------------|------------------------------------------------------------------------------------------------------------------------------------------------------------------------------------------------------------------------------------------------------------------------------------------------------------------------------------------------------------------------------------------------------------------------------------------------------------------------------------------------------------------------------------------------------------------------------------------------------------------------------------------------------|---------------------------------------------------------------------------------------------------------------------|
| CALL TO ORDER          | CALL TO ORDER                                                                                                                                                                                                                                                                                                                                                                                                                                                                                                                                                                                                                                        |                                                                                                                     |
|                        | The meeting of the Board of Commissioners of the Grays Harbor County Public Hospital                                                                                                                                                                                                                                                                                                                                                                                                                                                                                                                                                                 |                                                                                                                     |
|                        | District No. 1 was called to order by Gary Thumser at 6:00 pm                                                                                                                                                                                                                                                                                                                                                                                                                                                                                                                                                                                        |                                                                                                                     |
|                        | Commissioners present: Gary Thumser, Carolyn Wescott, Georgette Hiles, Kevin Bossard                                                                                                                                                                                                                                                                                                                                                                                                                                                                                                                                                                 |                                                                                                                     |
|                        | Commissioners absent and excused Andrew Hooper                                                                                                                                                                                                                                                                                                                                                                                                                                                                                                                                                                                                       | Commissioner Wescott made a motion to approve the Consent Agenda. Commissioner Hiles seconded the motion. All voted |
|                        | Present: Josh Martin, Blake Rose, James Hansen, Dr. Ken Dietrich, Tori Bernier, Jori Stott, Ron Hulscher, Dr. Shawn Andrews, Carrie Wetzel (phone), Anna Taylor (phone), Rachel Brown (phone), Cecelia Tapp (phone), Lourdes Schoch (phone), Natasha Chapin (phone), Wendy Stirnkorb (phone)                                                                                                                                                                                                                                                                                                                                                         | in favor. Commissioner Hooper<br>and Kevin Bossard were absent.                                                     |
| BUSINESS FROM          | Business from Audience                                                                                                                                                                                                                                                                                                                                                                                                                                                                                                                                                                                                                               |                                                                                                                     |
| AUDIENCE               | • NA                                                                                                                                                                                                                                                                                                                                                                                                                                                                                                                                                                                                                                                 |                                                                                                                     |
| ACGME<br>ACCREDITATION | <ul> <li>Dr. Shawn Andrews announced ACGME accreditation.</li> <li>The preparation for the four-hour onsite review took hundreds of hours.</li> <li>A special thank you Anthony Ybarbo, Lynn Fifield, Summit Pacific Core Faculty, Dr. Workman, Dr. Snell, Dr. Andrews and Dr. Dietrich.</li> </ul>                                                                                                                                                                                                                                                                                                                                                  |                                                                                                                     |
| PATIENT STORY          | <ul> <li>CXO Bolton shared patient story regarding patient experience in the lab (see letter<br/>for more details).</li> </ul>                                                                                                                                                                                                                                                                                                                                                                                                                                                                                                                       |                                                                                                                     |
| GI Presentation        | <ul> <li>Josh Martin shared presentation on Master Facility Plan (see presentation for more details).</li> <li>CXO Bernier shared the benefits of having a single-story model being economy of scale and continuity of care for ED and ACU.</li> <li>CXO Bernier shared that the plan would include Behavioral Health rooms and a secondary trauma room.</li> <li>CAO Rose shared update on Kelsey remodel project.</li> <li>Discussion regarding the continued use of Blue House for residency lodging per ACGME accreditation requirement.</li> <li>CFO Hansen and CEO Martin will present financing options at the next Board meeting.</li> </ul> |                                                                                                                     |
| QUALITY                | CNO Bernier presented the Quality Report and Dashboard (see report and dashboard for more details).                                                                                                                                                                                                                                                                                                                                                                                                                                                                                                                                                  |                                                                                                                     |