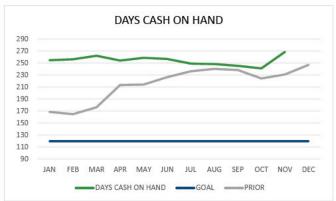

# Summit Pacific Medical Center Finance Dashboard November 30, 2021 Key Financial Results used in review of Operational and Financial Performance

Favorable Variance = +
Unfavorable Variance = ()

|                          |                  |              |              |        |                |               |         |          | ( )      |  |  |  |
|--------------------------|------------------|--------------|--------------|--------|----------------|---------------|---------|----------|----------|--|--|--|
|                          |                  | Novem        | ber          |        | Year-to-Date   |               |         |          |          |  |  |  |
|                          | Actual           | Budget       | Variance     | Var%   | Actual         | Budget        | Var%    | Month    | YTD      |  |  |  |
| Gross Operating Revenue  | \$<br>11,103,632 | \$ 9,217,022 | \$1,886,610  | 20.5%  | \$ 117,644,414 | \$ 99,964,408 | 17.7%   | <b>Ø</b> | <b>Ø</b> |  |  |  |
| Total Operating Expenses | \$<br>4,239,739  | \$ 4,009,897 | \$ (229,843) | (5.7%) | \$ 44,903,979  | \$ 43,479,970 | (3.3%)  |          | <b>Ø</b> |  |  |  |
| Payment %                | 43.6%            | 45.2%        | -1.6%        | -1.6%  | 45.9%          | 45.2%         | 0.7%    |          | <b>Ø</b> |  |  |  |
| AR Collection % (CM,PM)  |                  |              |              |        | 39.6%          | 37.2%         | 2.4%    |          | <b>⊘</b> |  |  |  |
| EBITDA Margin            | 54.5%            | 9.8%         |              | 44.7%  | 31.3%          | 9.9%          | 21.4%   | <b>Ø</b> | <b>⊘</b> |  |  |  |
| Operating Margin         | 49.9%            | (0.5%)       |              | 50.4%  | 24.4%          | 0.0%          | 24.4%   | <b>⊘</b> | <b>Ø</b> |  |  |  |
| Net Income Margin        | 51.5%            | 2.0%         |              | 49.5%  | 27.6%          | 3.2%          | 24.3%   |          | <b>Ø</b> |  |  |  |
| Days in AR               |                  |              |              |        | 59             | 50            | (17.5%) |          | 8        |  |  |  |
| DCOH                     |                  |              |              |        | 269            | 247           | 8.8%    |          |          |  |  |  |