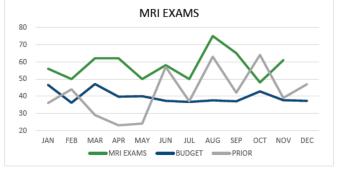

#### **BOARD OF COMMISSIONERS MEETING MINUTES**

November 18, 2021

| AGENDA                 | DISCUSSION/CONCLUSIONS                                                                                                                                                                                                                                                                                                                                                                                                                                                                                                                                                                                                                               | ACTIONS/FOLLOW-UP                                                                                                   |
|------------------------|------------------------------------------------------------------------------------------------------------------------------------------------------------------------------------------------------------------------------------------------------------------------------------------------------------------------------------------------------------------------------------------------------------------------------------------------------------------------------------------------------------------------------------------------------------------------------------------------------------------------------------------------------|---------------------------------------------------------------------------------------------------------------------|
| CALL TO ORDER          | CALL TO ORDER                                                                                                                                                                                                                                                                                                                                                                                                                                                                                                                                                                                                                                        |                                                                                                                     |
|                        | The meeting of the Board of Commissioners of the Grays Harbor County Public Hospital                                                                                                                                                                                                                                                                                                                                                                                                                                                                                                                                                                 |                                                                                                                     |
|                        | District No. 1 was called to order by Gary Thumser at 6:00 pm                                                                                                                                                                                                                                                                                                                                                                                                                                                                                                                                                                                        |                                                                                                                     |
|                        | Commissioners present: Gary Thumser, Carolyn Wescott, Georgette Hiles, Kevin Bossard                                                                                                                                                                                                                                                                                                                                                                                                                                                                                                                                                                 |                                                                                                                     |
|                        | Commissioners absent and excused Andrew Hooper                                                                                                                                                                                                                                                                                                                                                                                                                                                                                                                                                                                                       | Commissioner Wescott made a motion to approve the Consent Agenda. Commissioner Hiles seconded the motion. All voted |
|                        | Present: Josh Martin, Blake Rose, James Hansen, Dr. Ken Dietrich, Tori Bernier, Jori Stott, Ron Hulscher, Dr. Shawn Andrews, Carrie Wetzel (phone), Anna Taylor (phone), Rachel Brown (phone), Cecelia Tapp (phone), Lourdes Schoch (phone), Natasha Chapin (phone), Wendy Stirnkorb (phone)                                                                                                                                                                                                                                                                                                                                                         | in favor. Commissioner Hooper<br>and Kevin Bossard were absent.                                                     |
| BUSINESS FROM          | Business from Audience                                                                                                                                                                                                                                                                                                                                                                                                                                                                                                                                                                                                                               |                                                                                                                     |
| AUDIENCE               | • NA                                                                                                                                                                                                                                                                                                                                                                                                                                                                                                                                                                                                                                                 |                                                                                                                     |
| ACGME<br>ACCREDITATION | <ul> <li>Dr. Shawn Andrews announced ACGME accreditation.</li> <li>The preparation for the four-hour onsite review took hundreds of hours.</li> <li>A special thank you Anthony Ybarbo, Lynn Fifield, Summit Pacific Core Faculty, Dr. Workman, Dr. Snell, Dr. Andrews and Dr. Dietrich.</li> </ul>                                                                                                                                                                                                                                                                                                                                                  |                                                                                                                     |
| PATIENT STORY          | <ul> <li>CXO Bolton shared patient story regarding patient experience in the lab (see letter<br/>for more details).</li> </ul>                                                                                                                                                                                                                                                                                                                                                                                                                                                                                                                       |                                                                                                                     |
| GI Presentation        | <ul> <li>Josh Martin shared presentation on Master Facility Plan (see presentation for more details).</li> <li>CXO Bernier shared the benefits of having a single-story model being economy of scale and continuity of care for ED and ACU.</li> <li>CXO Bernier shared that the plan would include Behavioral Health rooms and a secondary trauma room.</li> <li>CAO Rose shared update on Kelsey remodel project.</li> <li>Discussion regarding the continued use of Blue House for residency lodging per ACGME accreditation requirement.</li> <li>CFO Hansen and CEO Martin will present financing options at the next Board meeting.</li> </ul> |                                                                                                                     |
| QUALITY                | CNO Bernier presented the Quality Report and Dashboard (see report and dashboard for more details).                                                                                                                                                                                                                                                                                                                                                                                                                                                                                                                                                  |                                                                                                                     |