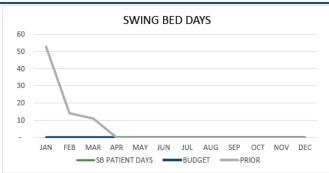

5,485  | 46,098,874  | (43,389)         | 47,572,351 | (1,516,866)       |
| Total Liabilities               | 55,084,047  | 58,440,844  | (3,356,797)      | 61,648,178 | (6,564,131)       |
| Net Assets                      |             |             |                  |            |                   |
| Unrestricted Fund Balance       | 23,192,257  | 23,192,257  | -                | 17,113,917 | 6,078,340         |
| YTD Excess of Revenues          | 18,016,584  | 13,219,012  | 4,797,572        | 4,487,746  | 13,528,838        |
| Total Net Assets                | 41,208,841  | 36,411,269  | 4,797,572        | 21,601,663 | 19,607,178        |
| TOTAL LIABILITIES & NET ASSETS  | 96,292,888  | 94,852,113  | 1,440,774        | 83,249,841 | 13,043,047        |



#### Volume Dashboards



























#### Finance Dashboards