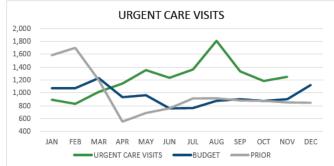

#### **BOARD OF COMMISSIONERS MEETING MINUTES**

November 18, 2021

| AGENDA                 | DISCUSSION/CONCLUSIONS                                                                                                                                                                                                                                                                                                                                                                                                                                                                                                                                                                                                                               | ACTIONS/FOLLOW-UP                                                                                                   |
|------------------------|------------------------------------------------------------------------------------------------------------------------------------------------------------------------------------------------------------------------------------------------------------------------------------------------------------------------------------------------------------------------------------------------------------------------------------------------------------------------------------------------------------------------------------------------------------------------------------------------------------------------------------------------------|---------------------------------------------------------------------------------------------------------------------|
| CALL TO ORDER          | CALL TO ORDER                                                                                                                                                                                                                                                                                                                                                                                                                                                                                                                                                                                                                                        |                                                                                                                     |
|                        | The meeting of the Board of Commissioners of the Grays Harbor County Public Hospital                                                                                                                                                                                                                                                                                                                                                                                                                                                                                                                                                                 |                                                                                                                     |
|                        | District No. 1 was called to order by Gary Thumser at 6:00 pm                                                                                                                                                                                                                                                                                                                                                                                                                                                                                                                                                                                        |                                                                                                                     |
|                        | Commissioners present: Gary Thumser, Carolyn Wescott, Georgette Hiles, Kevin Bossard                                                                                                                                                                                                                                                                                                                                                                                                                                                                                                                                                                 |                                                                                                                     |
|                        | Commissioners absent and excused Andrew Hooper                                                                                                                                                                                                                                                                                                                                                                                                                                                                                                                                                                                                       | Commissioner Wescott made a motion to approve the Consent Agenda. Commissioner Hiles seconded the motion. All voted |
|                        | Present: Josh Martin, Blake Rose, James Hansen, Dr. Ken Dietrich, Tori Bernier, Jori Stott, Ron Hulscher, Dr. Shawn Andrews, Carrie Wetzel (phone), Anna Taylor (phone), Rachel Brown (phone), Cecelia Tapp (phone), Lourdes Schoch (phone), Natasha Chapin (phone), Wendy Stirnkorb (phone)                                                                                                                                                                                                                                                                                                                                                         | in favor. Commissioner Hooper<br>and Kevin Bossard were absent.                                                     |
| BUSINESS FROM          | Business from Audience                                                                                                                                                                                                                                                                                                                                                                                                                                                                                                                                                                                                                               |                                                                                                                     |
| AUDIENCE               | • NA                                                                                                                                                                                                                                                                                                                                                                                                                                                                                                                                                                                                                                                 |                                                                                                                     |
| ACGME<br>ACCREDITATION | <ul> <li>Dr. Shawn Andrews announced ACGME accreditation.</li> <li>The preparation for the four-hour onsite review took hundreds of hours.</li> <li>A special thank you Anthony Ybarbo, Lynn Fifield, Summit Pacific Core Faculty, Dr. Workman, Dr. Snell, Dr. Andrews and Dr. Dietrich.</li> </ul>                                                                                                                                                                                                                                                                                                                                                  |                                                                                                                     |
| PATIENT STORY          | <ul> <li>CXO Bolton shared patient story regarding patient experience in the lab (see letter<br/>for more details).</li> </ul>                                                                                                                                                                                                                                                                                                                                                                                                                                                                                                                       |                                                                                                                     |
| GI Presentation        | <ul> <li>Josh Martin shared presentation on Master Facility Plan (see presentation for more details).</li> <li>CXO Bernier shared the benefits of having a single-story model being economy of scale and continuity of care for ED and ACU.</li> <li>CXO Bernier shared that the plan would include Behavioral Health rooms and a secondary trauma room.</li> <li>CAO Rose shared update on Kelsey remodel project.</li> <li>Discussion regarding the continued use of Blue House for residency lodging per ACGME accreditation requirement.</li> <li>CFO Hansen and CEO Martin will present financing options at the next Board meeting.</li> </ul> |                                                                                                                     |
| QUALITY                | CNO Bernier presented the Quality Report and Dashboard (see report and dashboard for more details).                                                                                                                                                                                                                                                                                                                                                                                                                                                                                                                                                  |                                                                                                                     |

#### **BOARD OF COMMISSIONERS MEETING MINUTES**

November 18, 2021

| FINANCE                  | <ul> <li>CNO Bernier and Cecelia Tapp, Director of Quality and Risk attended annual DNV conference.</li> <li>Lab and DI have done a great job with process improvements.</li> <li>Discussion regarding increase in blood culture contaminations across the nation. The team has a plan in place to identify the cause.</li> <li>HR did a great job with collecting COVID vaccine documentation.</li> <li>CFO Hansen presented the Finance Report (see report for more details).</li> </ul> |                                                                                                                                                                                   |
|--------------------------|--------------------------------------------------------------------------------------------------------------------------------------------------------------------------------------------------------------------------------------------------------------------------------------------------------------------------------------------------------------------------------------------------------------------------------------------------------------------------------------------|-----------------------------------------------------------------------------------------------------------------------------------------------------------------------------------|
|                          | <ul> <li>Days in AR is continued to be impacted by coding. There is a permanent solution in place by contracting with an external group for hospital coding.</li> <li>HIM Manager position was offered to a candidate.</li> <li>Purchased services continues to be up for cost associated to traveling staff and the MFP.</li> </ul>                                                                                                                                                       |                                                                                                                                                                                   |
| ADVOCACY                 | <ul> <li>Jennifer Brackeen, Director of innovation presented Qui Tam letter (see letter for more details).</li> <li>The letter was requested by Senator Van De Wege to advocate against bill in legislative session.</li> </ul>                                                                                                                                                                                                                                                            | Commissioner Wescott made motion to sign Que Tam letter. Commissioner Hiles seconded the motion. All voted in favor. Commissioner Hooper was absent and excused.                  |
| EXECUTIVE SUMMARY        | <ul> <li>CEO Martin reviewed the Executive Report (see report for more details).</li> <li>CMO Dietrich provided an update on the national nurse shortage.</li> <li>CXO Bolton provided an update on leadership development.</li> <li>CNO Bernier provided an update on the Grays Harbor EMS Council.</li> <li>Summit Pacific received USDA grant to remodel Kelsey conference room into a clinic.</li> <li>CEO Martin provided an update on the Medicaid contract.</li> </ul>              |                                                                                                                                                                                   |
| COMMISSIONER<br>BUSINESS | Medical Staff Privileges  Carson Van Sanford, MD — Neurology — Initial Appointment Christopher Hartness, MD — Radiology — Initial Appointment Aaron Dewald, MD — Radiology — Initial Appointment Kambrie Kato, MD — Radiology — Initial Appointment Lauren Fetty, MD — Radiology — Initial Appointment Bruce Geryk, MD — Neurology — Reappointment Valerie McWhorter, MD — Pathology — Reappointment Kelly Lloyd, MD — Pathology — Reappointment                                           | Commissioner Hiles made motion to approve the Medical Staff privileges. Commissioner Wescott seconded the motion. All voted in favor. Commissioner Hooper was absent and excused. |