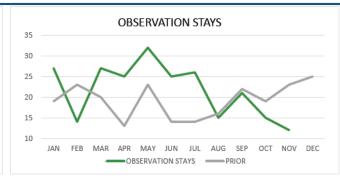

485  | 46,098,874  | (43,389)         | 47,572,351 | (1,516,866)       |
| Total Liabilities               | 55,084,047  | 58,440,844  | (3,356,797)      | 61,648,178 | (6,564,131)       |
| Net Assets                      |             |             |                  |            |                   |
| Unrestricted Fund Balance       | 23,192,257  | 23,192,257  | -                | 17,113,917 | 6,078,340         |
| YTD Excess of Revenues          | 18,016,584  | 13,219,012  | 4,797,572        | 4,487,746  | 13,528,838        |
| Total Net Assets                | 41,208,841  | 36,411,269  | 4,797,572        | 21,601,663 | 19,607,178        |
| TOTAL LIABILITIES & NET ASSETS  | 96,292,888  | 94,852,113  | 1,440,774        | 83,249,841 | 13,043,047        |



#### Volume Dashboards



























#### Finance Dashboards