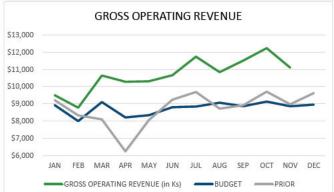

# Summit Pacific Medical Center Finance Dashboard November 30, 2021 Key Financial Results used in review of Operational and Financial Performance

Favorable Variance = +
Unfavorable Variance = ()

|                          |                  |              |              |        |                |               |         |          | ( )      |  |  |  |
|--------------------------|------------------|--------------|--------------|--------|----------------|---------------|---------|----------|----------|--|--|--|
|                          |                  | Novem        | ber          |        | Year-to-Date   |               |         |          |          |  |  |  |
|                          | Actual           | Budget       | Variance     | Var%   | Actual         | Budget        | Var%    | Month    | YTD      |  |  |  |
| Gross Operating Revenue  | \$<br>11,103,632 | \$ 9,217,022 | \$1,886,610  | 20.5%  | \$ 117,644,414 | \$ 99,964,408 | 17.7%   | <b>Ø</b> | <b>Ø</b> |  |  |  |
| Total Operating Expenses | \$<br>4,239,739  | \$ 4,009,897 | \$ (229,843) | (5.7%) | \$ 44,903,979  | \$ 43,479,970 | (3.3%)  |          | <b>Ø</b> |  |  |  |
| Payment %                | 43.6%            | 45.2%        | -1.6%        | -1.6%  | 45.9%          | 45.2%         | 0.7%    |          | <b>Ø</b> |  |  |  |
| AR Collection % (CM,PM)  |                  |              |              |        | 39.6%          | 37.2%         | 2.4%    |          | <b>⊘</b> |  |  |  |
| EBITDA Margin            | 54.5%            | 9.8%         |              | 44.7%  | 31.3%          | 9.9%          | 21.4%   | <b>Ø</b> | <b>⊘</b> |  |  |  |
| Operating Margin         | 49.9%            | (0.5%)       |              | 50.4%  | 24.4%          | 0.0%          | 24.4%   | <b>⊘</b> | <b>Ø</b> |  |  |  |
| Net Income Margin        | 51.5%            | 2.0%         |              | 49.5%  | 27.6%          | 3.2%          | 24.3%   |          | <b>Ø</b> |  |  |  |
| Days in AR               |                  |              |              |        | 59             | 50            | (17.5%) |          | 8        |  |  |  |
| DCOH                     |                  |              |              |        | 269            | 247           | 8.8%    |          |          |  |  |  |

| 2021 | Incomo | Statement |
|------|--------|-----------|
| 202  |        | Statement |

|                                        |          |            |    |           |    |             |         | 7         | 2021 I       | n          | come       |           | staten      | nent     |
|----------------------------------------|----------|------------|----|-----------|----|-------------|---------|-----------|--------------|------------|------------|-----------|-------------|----------|
| SUMMIT PACIFIC                         | November |            |    |           |    |             |         |           | Year-to-Date |            |            |           |             |          |
| • MEDICAL CENTER •                     |          | Actual     |    | Budget    |    | Variance    | Var%    |           | Actual       |            | Budget     | ,         | Variance    | Var%     |
| Gross Operating Revenue                |          |            |    |           |    |             |         |           |              |            |            |           |             |          |
| Medicare Revenue                       | \$       | 4,219,380  | \$ | 3,372,508 | \$ | 846,872     | 25.1%   | \$        | 43,553,479   | \$         | 36,576,976 | \$        | 6,976,503   | 19.1%    |
| Medicaid Revenue                       | \$       | 3,150,239  | \$ | 2,831,469 | \$ | 318,770     | 11.3%   | \$        | 35,775,463   | \$         | 30,709,067 | \$        | 5,066,396   | 16.5%    |
| Other Revenue                          | \$       | 3,734,012  | \$ | 3,013,045 | \$ | 720,968     | 23.9%   | \$        | 38,315,473   | \$         | 32,678,365 | \$        | 5,637,108   | 17.3%    |
| Total Gross Operating Revenue          | \$       | 11,103,632 | \$ | 9,217,022 | \$ | 1,886,610   | 20.5%   | \$        | 117,644,414  | \$         | 99,964,408 | \$ '      | 17,680,006  | 17.7%    |
| Revenue Deductions                     |          |            |    |           |    |             |         |           |              |            |            |           |             |          |
| Medicare Contractual                   | \$       | 2,685,079  | \$ | 2,131,611 | \$ | (553,468)   | (26.0%) | \$        | 26,622,165   | \$         | 23,118,660 | \$        | (3,503,505) | (15.2%)  |
| Medicaid Contractual                   | \$       | 1,867,223  | \$ | 1,641,467 | \$ | (225,757)   | (13.8%) | \$        | 20,508,126   | \$         | 17,802,738 | \$        | (2,705,388) | (15.2%)  |
| Other Contractual                      | \$       | 1,153,679  | \$ | 792,743   | \$ | (360,936)   | (45.5%) | \$        | 10,751,079   | \$         | 8,597,796  | \$        | (2,153,283) | (25.0%)  |
| Bad Debt Expense                       | \$       | 289,908    | \$ | 221,297   | \$ | (68,611)    | (31.0%) | \$        | 3,284,052    | \$         | 2,400,107  | \$        | (883,945)   | (36.8%)  |
| Community Care                         | \$       | 221,872    | \$ | 188,949   | \$ | (32,923)    | (17.4%) | \$        | 1,838,246    | \$         | 2,049,270  | \$        | 211,025     | 10.3%    |
| Administrative Adjustments             | \$       | 40,714     | \$ | 72,141    | \$ |             | 43.6%   |           | 652,587      | \$         | 782,414    | \$        | 129,826     | 16.6%    |
| Total Revenue Deductions               | \$       | 6,258,476  | \$ | 5,048,207 | \$ | (1,210,268) | (24.0%) | \$        | 63,656,255   | \$         | 54,750,985 | \$        | (8,905,269) | (16.3%)  |
| Net Patient Revenue                    | \$       | 4,845,156  | \$ | 4,168,815 | \$ | 676,341     | 16.2%   | \$        | 53,988,160   | \$         | 45,213,423 | \$        | 8,774,737   | 19.4%    |
| Other Revenue                          |          |            |    |           |    |             |         |           |              |            |            |           |             |          |
| COVID Relief Income                    | \$       | 4,182,107  | \$ | -         | \$ | 4,182,107   | 100.0%  | \$        | 8,746,607    | \$         | -          | \$        | 8,746,607   | (100.0%) |
| Other Operating Income                 | \$       | 292,616    | \$ | 277,662   | \$ | 14,953      | 5.4%    | \$        | 2,638,063    | \$         | 3,046,516  | \$        | (408,453)   | (13.4%)  |
| Total Other Revenue                    | \$       | 4,474,722  | \$ | 277,662   | \$ | 4,197,060   |         | \$        | 11,384,670   | \$         | 3,046,516  | \$        | 8,338,153   | 273.7%   |
| Net Operating Revenue                  | \$       | 9,319,878  | \$ | 4,446,477 | \$ | 4,873,401   | 109.6%  | \$        | 65,372,830   | \$         | 48,259,939 | \$        | 17,112,890  | 35.5%    |
| Operating Expenses                     |          |            |    |           |    |             |         |           |              |            |            |           |             |          |
| Salaries & Wages                       | \$       | 2,337,756  | \$ | 2,418,654 | \$ | 80,898      | 3.3%    | \$        | 24,270,505   | \$         | 26,184,179 | \$        | 1,913,674   | 7.3%     |
| Benefits                               | \$       | 452,244    | \$ | 615,204   | \$ | 162,960     | 26.5%   | \$        | 6,027,284    | \$         | 6,660,154  | \$        | 632,869     | 9.5%     |
| Professional Fees                      | \$       | 16,894     | \$ | 24,055    | \$ | 7,160       | 29.8%   | \$        | 611,621      | \$         | 266,825    | \$        | (344,795)   | (129.2%) |
| Supplies                               | \$       | 388,852    | \$ | 234,739   | \$ | (154,113)   | (65.7%) | \$        | 3,551,332    | \$         | 2,524,463  | \$        | (1,026,869) | (40.7%)  |
| Utilities                              | \$       | 38,609     | \$ | 39,540    | \$ | 931         | 2.4%    |           | 445,738      | \$         | 436,822    | \$        | (8,916)     | (2.0%)   |
| Purchased Services                     | \$       | 767,933    | \$ | 505,753   | \$ | (262,180)   | (51.8%) | \$        | 7,702,782    | \$         | 5,528,679  | \$        | (2,174,103) | (39.3%)  |
| Insurance                              | \$       | 36,225     | \$ | 25,000    | \$ | (11,225)    | (44.9%) | \$        | 298,719      | \$         | 267,000    | \$        | (31,719)    | (11.9%)  |
| Other Expenses                         | \$       | 183,254    | \$ | 124,279   | \$ | (58,975)    | (47.5%) | \$        | 1,846,685    | \$         | 1,368,337  | \$        | (478,347)   | (35.0%)  |
| Rentals & Leases                       | \$       | 17,972     | \$ | 22,675    | \$ |             | 20.7%   |           | 149,314      | \$         | 243,511    | \$        | 94,198      | 38.7%    |
| Total Operating Expenses               | \$       | 4,239,739  | \$ | 4,009,897 | \$ | (229,843)   | (5.7%)  | \$        | 44,903,979   | \$         | 43,479,970 | \$        | (1,424,009) | (3.3%)   |
| EBITDA                                 | \$       | 5,080,139  | \$ | 436,581   | \$ | 4,643,558   |         | \$        | 20,468,851   | \$         | 4,779,969  | \$ '      | 15,688,882  | 328.2%   |
| Interest & Depreciation Expenses       |          |            |    |           |    |             |         |           |              |            |            |           |             |          |
| Interest                               | \$       | 145,826    | \$ | 147,011   | \$ | 1,185       | 0.8%    | \$        | 1,595,958    | \$         | 1,630,872  | \$        | 34,914      | 2.1%     |
| Depreciation                           | \$       | 280,331    | \$ | 309,969   | \$ |             | 9.6%    | \$        | 2,950,324    | \$         |            | \$        | 204,709     | 6.5%     |
| Total Interest & Depreciation Expenses | \$       | 426,157    | \$ | 456,979   | \$ | 30,822      | 6.7%    | \$        | 4,546,282    | \$         | 4,785,905  | \$        | 239,623     | 5.0%     |
| Net Income (Loss) from Operations      | \$       | 4,653,982  | \$ | (20,399)  | \$ | 4,674,381   |         | \$        | 15,922,569   | \$         | (5,936)    | \$        | 15,928,505  |          |
| Non-Operating Revenue/(Expenses)       |          |            |    |           |    |             |         |           |              |            |            |           |             |          |
| Tax Revenue                            | \$       | 57,881     | \$ | 31,493    | \$ |             | 83.8%   |           | 842,845      | \$         | 688,101    | \$        | 154,744     | 22.5%    |
| Misc Revenue/(Expenses)                | \$       | 85,709     | \$ | 78,957    | \$ |             | 8.6%    |           | 1,251,170    | \$         | 872,283    | \$        | 378,887     | 43.4%    |
| Total Non-Operating Rev/(Expenses)     | \$       | 143,590    | \$ | 110,450   | \$ | -           | 30.0%   | <u>\$</u> | 2,094,015    | <u></u> \$ | 1,560,385  | \$        | 533,631     | 34.2%    |
| Net Income (Loss)                      |          | 4,797,572  | \$ | 90,051    |    | 4,707,521   |         |           | 18,016,584   |            | 1,554,449  |           | 16,462,135  | 1,059.0% |
| Net Income (Loss) w/out PPP+PRF        | \$       | 615,465    | \$ | 90,051    | \$ | 525,414     |         | \$        | 9,269,977    | \$         | 1,554,449  | <u>\$</u> | 7,715,529   | 496.4%   |
| METRICS                                |          |            |    |           |    |             |         |           |              |            |            |           |             |          |
| EBITDA Margin                          |          | 54.5%      |    | 9.8%      |    | 44.7%       | 455.2%  |           | 31.3%        |            | 9.9%       |           | 21.4%       | 216.1%   |
| Operating Margin                       |          | 49.9%      |    | (0.5%)    |    | 50.4%       |         |           | 24.4%        |            | (0.0%)     |           | 24.4%       |          |
| Net Income Margin                      |          | 51.5%      |    | 2.0%      |    | 49.5%       |         |           | 27.6%        |            | 3.2%       |           | 24.3%       | 755.6%   |
| Days in AR                             |          | 59         |    |           |    |             |         |           |              |            |            |           |             |          |
| DCOH                                   |          | 269        |    |           |    |             |         |           |              |            |            |           |             |          |