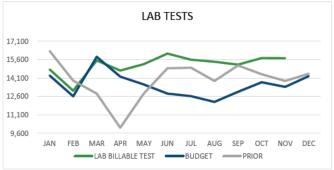

#### **BOARD OF COMMISSIONERS MEETING MINUTES**

November 18, 2021

| AGENDA                 | DISCUSSION/CONCLUSIONS                                                                                                                                                                                                                                                                                                                                                                                                                                                                                                                                                                                                                               | ACTIONS/FOLLOW-UP                                                                                                   |
|------------------------|------------------------------------------------------------------------------------------------------------------------------------------------------------------------------------------------------------------------------------------------------------------------------------------------------------------------------------------------------------------------------------------------------------------------------------------------------------------------------------------------------------------------------------------------------------------------------------------------------------------------------------------------------|---------------------------------------------------------------------------------------------------------------------|
| CALL TO ORDER          | CALL TO ORDER                                                                                                                                                                                                                                                                                                                                                                                                                                                                                                                                                                                                                                        |                                                                                                                     |
|                        | The meeting of the Board of Commissioners of the Grays Harbor County Public Hospital                                                                                                                                                                                                                                                                                                                                                                                                                                                                                                                                                                 |                                                                                                                     |
|                        | District No. 1 was called to order by Gary Thumser at 6:00 pm                                                                                                                                                                                                                                                                                                                                                                                                                                                                                                                                                                                        |                                                                                                                     |
|                        | Commissioners present: Gary Thumser, Carolyn Wescott, Georgette Hiles, Kevin Bossard                                                                                                                                                                                                                                                                                                                                                                                                                                                                                                                                                                 |                                                                                                                     |
|                        | Commissioners absent and excused Andrew Hooper                                                                                                                                                                                                                                                                                                                                                                                                                                                                                                                                                                                                       | Commissioner Wescott made a motion to approve the Consent Agenda. Commissioner Hiles seconded the motion. All voted |
|                        | Present: Josh Martin, Blake Rose, James Hansen, Dr. Ken Dietrich, Tori Bernier, Jori Stott, Ron Hulscher, Dr. Shawn Andrews, Carrie Wetzel (phone), Anna Taylor (phone), Rachel Brown (phone), Cecelia Tapp (phone), Lourdes Schoch (phone), Natasha Chapin (phone), Wendy Stirnkorb (phone)                                                                                                                                                                                                                                                                                                                                                         | in favor. Commissioner Hooper<br>and Kevin Bossard were absent.                                                     |
| BUSINESS FROM          | Business from Audience                                                                                                                                                                                                                                                                                                                                                                                                                                                                                                                                                                                                                               |                                                                                                                     |
| AUDIENCE               | • NA                                                                                                                                                                                                                                                                                                                                                                                                                                                                                                                                                                                                                                                 |                                                                                                                     |
| ACGME<br>ACCREDITATION | <ul> <li>Dr. Shawn Andrews announced ACGME accreditation.</li> <li>The preparation for the four-hour onsite review took hundreds of hours.</li> <li>A special thank you Anthony Ybarbo, Lynn Fifield, Summit Pacific Core Faculty, Dr. Workman, Dr. Snell, Dr. Andrews and Dr. Dietrich.</li> </ul>                                                                                                                                                                                                                                                                                                                                                  |                                                                                                                     |
| PATIENT STORY          | <ul> <li>CXO Bolton shared patient story regarding patient experience in the lab (see letter<br/>for more details).</li> </ul>                                                                                                                                                                                                                                                                                                                                                                                                                                                                                                                       |                                                                                                                     |
| GI Presentation        | <ul> <li>Josh Martin shared presentation on Master Facility Plan (see presentation for more details).</li> <li>CXO Bernier shared the benefits of having a single-story model being economy of scale and continuity of care for ED and ACU.</li> <li>CXO Bernier shared that the plan would include Behavioral Health rooms and a secondary trauma room.</li> <li>CAO Rose shared update on Kelsey remodel project.</li> <li>Discussion regarding the continued use of Blue House for residency lodging per ACGME accreditation requirement.</li> <li>CFO Hansen and CEO Martin will present financing options at the next Board meeting.</li> </ul> |                                                                                                                     |
| QUALITY                | CNO Bernier presented the Quality Report and Dashboard (see report and dashboard for more details).                                                                                                                                                                                                                                                                                                                                                                                                                                                                                                                                                  |                                                                                                                     |

#### **BOARD OF COMMISSIONERS MEETING MINUTES**

November 18, 2021

| FINANCE                  | <ul> <li>CNO Bernier and Cecelia Tapp, Director of Quality and Risk attended annual DNV conference.</li> <li>Lab and DI have done a great job with process improvements.</li> <li>Discussion regarding increase in blood culture contaminations across the nation. The team has a plan in place to identify the cause.</li> <li>HR did a great job with collecting COVID vaccine documentation.</li> <li>CFO Hansen presented the Finance Report (see report for more details).</li> </ul> |                                                                                                                                                                                   |
|--------------------------|--------------------------------------------------------------------------------------------------------------------------------------------------------------------------------------------------------------------------------------------------------------------------------------------------------------------------------------------------------------------------------------------------------------------------------------------------------------------------------------------|-----------------------------------------------------------------------------------------------------------------------------------------------------------------------------------|
|                          | <ul> <li>Days in AR is continued to be impacted by coding. There is a permanent solution in place by contracting with an external group for hospital coding.</li> <li>HIM Manager position was offered to a candidate.</li> <li>Purchased services continues to be up for cost associated to traveling staff and the MFP.</li> </ul>                                                                                                                                                       |                                                                                                                                                                                   |
| ADVOCACY                 | <ul> <li>Jennifer Brackeen, Director of innovation presented Qui Tam letter (see letter for more details).</li> <li>The letter was requested by Senator Van De Wege to advocate against bill in legislative session.</li> </ul>                                                                                                                                                                                                                                                            | Commissioner Wescott made motion to sign Que Tam letter. Commissioner Hiles seconded the motion. All voted in favor. Commissioner Hooper was absent and excused.                  |
| EXECUTIVE SUMMARY        | <ul> <li>CEO Martin reviewed the Executive Report (see report for more details).</li> <li>CMO Dietrich provided an update on the national nurse shortage.</li> <li>CXO Bolton provided an update on leadership development.</li> <li>CNO Bernier provided an update on the Grays Harbor EMS Council.</li> <li>Summit Pacific received USDA grant to remodel Kelsey conference room into a clinic.</li> <li>CEO Martin provided an update on the Medicaid contract.</li> </ul>              |                                                                                                                                                                                   |
| COMMISSIONER<br>BUSINESS | Medical Staff Privileges  Carson Van Sanford, MD — Neurology — Initial Appointment Christopher Hartness, MD — Radiology — Initial Appointment Aaron Dewald, MD — Radiology — Initial Appointment Kambrie Kato, MD — Radiology — Initial Appointment Lauren Fetty, MD — Radiology — Initial Appointment Bruce Geryk, MD — Neurology — Reappointment Valerie McWhorter, MD — Pathology — Reappointment Kelly Lloyd, MD — Pathology — Reappointment                                           | Commissioner Hiles made motion to approve the Medical Staff privileges. Commissioner Wescott seconded the motion. All voted in favor. Commissioner Hooper was absent and excused. |