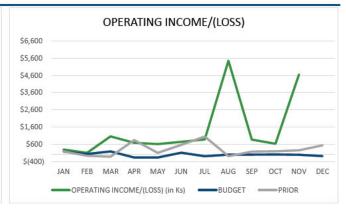

# Summit Pacific Medical Center Finance Dashboard November 30, 2021 Key Financial Results used in review of Operational and Financial Performance

Favorable Variance = +
Unfavorable Variance = ()

|                          |                  |              |              |        |                |               |         |          | ( )      |  |  |  |
|--------------------------|------------------|--------------|--------------|--------|----------------|---------------|---------|----------|----------|--|--|--|
|                          |                  | Novem        | ber          |        | Year-to-Date   |               |         |          |          |  |  |  |
|                          | Actual           | Budget       | Variance     | Var%   | Actual         | Budget        | Var%    | Month    | YTD      |  |  |  |
| Gross Operating Revenue  | \$<br>11,103,632 | \$ 9,217,022 | \$1,886,610  | 20.5%  | \$ 117,644,414 | \$ 99,964,408 | 17.7%   | <b>Ø</b> | <b>Ø</b> |  |  |  |
| Total Operating Expenses | \$<br>4,239,739  | \$ 4,009,897 | \$ (229,843) | (5.7%) | \$ 44,903,979  | \$ 43,479,970 | (3.3%)  |          | <b>Ø</b> |  |  |  |
| Payment %                | 43.6%            | 45.2%        | -1.6%        | -1.6%  | 45.9%          | 45.2%         | 0.7%    |          | <b>Ø</b> |  |  |  |
| AR Collection % (CM,PM)  |                  |              |              |        | 39.6%          | 37.2%         | 2.4%    |          | <b>⊘</b> |  |  |  |
| EBITDA Margin            | 54.5%            | 9.8%         |              | 44.7%  | 31.3%          | 9.9%          | 21.4%   | <b>Ø</b> | <b>⊘</b> |  |  |  |
| Operating Margin         | 49.9%            | (0.5%)       |              | 50.4%  | 24.4%          | 0.0%          | 24.4%   | <b>⊘</b> | <b>Ø</b> |  |  |  |
| Net Income Margin        | 51.5%            | 2.0%         |              | 49.5%  | 27.6%          | 3.2%          | 24.3%   |          | <b>Ø</b> |  |  |  |
| Days in AR               |                  |              |              |        | 59             | 50            | (17.5%) |          | 8        |  |  |  |
| DCOH                     |                  |              |              |        | 269            | 247           | 8.8%    |          |          |  |  |  |

| 2021 | Incomo | Statement |
|------|--------|-----------|
| 202  |        | Statement |

|                                        |          |            |    |           |    |             |         | 7         | 2021 I       | n          | come       |           | staten      | nent     |
|----------------------------------------|----------|------------|----|-----------|----|-------------|---------|-----------|--------------|------------|------------|-----------|-------------|----------|
| SUMMIT PACIFIC                         | November |            |    |           |    |             |         |           | Year-to-Date |            |            |           |             |          |
| • MEDICAL CENTER •                     |          | Actual     |    | Budget    |    | Variance    | Var%    |           | Actual       |            | Budget     | ,         | Variance    | Var%     |
| Gross Operating Revenue                |          |            |    |           |    |             |         |           |              |            |            |           |             |          |
| Medicare Revenue                       | \$       | 4,219,380  | \$ | 3,372,508 | \$ | 846,872     | 25.1%   | \$        | 43,553,479   | \$         | 36,576,976 | \$        | 6,976,503   | 19.1%    |
| Medicaid Revenue                       | \$       | 3,150,239  | \$ | 2,831,469 | \$ | 318,770     | 11.3%   | \$        | 35,775,463   | \$         | 30,709,067 | \$        | 5,066,396   | 16.5%    |
| Other Revenue                          | \$       | 3,734,012  | \$ | 3,013,045 | \$ | 720,968     | 23.9%   | \$        | 38,315,473   | \$         | 32,678,365 | \$        | 5,637,108   | 17.3%    |
| Total Gross Operating Revenue          | \$       | 11,103,632 | \$ | 9,217,022 | \$ | 1,886,610   | 20.5%   | \$        | 117,644,414  | \$         | 99,964,408 | \$ '      | 17,680,006  | 17.7%    |
| Revenue Deductions                     |          |            |    |           |    |             |         |           |              |            |            |           |             |          |
| Medicare Contractual                   | \$       | 2,685,079  | \$ | 2,131,611 | \$ | (553,468)   | (26.0%) | \$        | 26,622,165   | \$         | 23,118,660 | \$        | (3,503,505) | (15.2%)  |
| Medicaid Contractual                   | \$       | 1,867,223  | \$ | 1,641,467 | \$ | (225,757)   | (13.8%) | \$        | 20,508,126   | \$         | 17,802,738 | \$        | (2,705,388) | (15.2%)  |
| Other Contractual                      | \$       | 1,153,679  | \$ | 792,743   | \$ | (360,936)   | (45.5%) | \$        | 10,751,079   | \$         | 8,597,796  | \$        | (2,153,283) | (25.0%)  |
| Bad Debt Expense                       | \$       | 289,908    | \$ | 221,297   | \$ | (68,611)    | (31.0%) | \$        | 3,284,052    | \$         | 2,400,107  | \$        | (883,945)   | (36.8%)  |
| Community Care                         | \$       | 221,872    | \$ | 188,949   | \$ | (32,923)    | (17.4%) | \$        | 1,838,246    | \$         | 2,049,270  | \$        | 211,025     | 10.3%    |
| Administrative Adjustments             | \$       | 40,714     | \$ | 72,141    | \$ |             | 43.6%   |           | 652,587      | \$         | 782,414    | \$        | 129,826     | 16.6%    |
| Total Revenue Deductions               | \$       | 6,258,476  | \$ | 5,048,207 | \$ | (1,210,268) | (24.0%) | \$        | 63,656,255   | \$         | 54,750,985 | \$        | (8,905,269) | (16.3%)  |
| Net Patient Revenue                    | \$       | 4,845,156  | \$ | 4,168,815 | \$ | 676,341     | 16.2%   | \$        | 53,988,160   | \$         | 45,213,423 | \$        | 8,774,737   | 19.4%    |
| Other Revenue                          |          |            |    |           |    |             |         |           |              |            |            |           |             |          |
| COVID Relief Income                    | \$       | 4,182,107  | \$ | -         | \$ | 4,182,107   | 100.0%  | \$        | 8,746,607    | \$         | -          | \$        | 8,746,607   | (100.0%) |
| Other Operating Income                 | \$       | 292,616    | \$ | 277,662   | \$ | 14,953      | 5.4%    | \$        | 2,638,063    | \$         | 3,046,516  | \$        | (408,453)   | (13.4%)  |
| Total Other Revenue                    | \$       | 4,474,722  | \$ | 277,662   | \$ | 4,197,060   |         | \$        | 11,384,670   | \$         | 3,046,516  | \$        | 8,338,153   | 273.7%   |
| Net Operating Revenue                  | \$       | 9,319,878  | \$ | 4,446,477 | \$ | 4,873,401   | 109.6%  | \$        | 65,372,830   | \$         | 48,259,939 | \$        | 17,112,890  | 35.5%    |
| Operating Expenses                     |          |            |    |           |    |             |         |           |              |            |            |           |             |          |
| Salaries & Wages                       | \$       | 2,337,756  | \$ | 2,418,654 | \$ | 80,898      | 3.3%    | \$        | 24,270,505   | \$         | 26,184,179 | \$        | 1,913,674   | 7.3%     |
| Benefits                               | \$       | 452,244    | \$ | 615,204   | \$ | 162,960     | 26.5%   | \$        | 6,027,284    | \$         | 6,660,154  | \$        | 632,869     | 9.5%     |
| Professional Fees                      | \$       | 16,894     | \$ | 24,055    | \$ | 7,160       | 29.8%   | \$        | 611,621      | \$         | 266,825    | \$        | (344,795)   | (129.2%) |
| Supplies                               | \$       | 388,852    | \$ | 234,739   | \$ | (154,113)   | (65.7%) | \$        | 3,551,332    | \$         | 2,524,463  | \$        | (1,026,869) | (40.7%)  |
| Utilities                              | \$       | 38,609     | \$ | 39,540    | \$ | 931         | 2.4%    |           | 445,738      | \$         | 436,822    | \$        | (8,916)     | (2.0%)   |
| Purchased Services                     | \$       | 767,933    | \$ | 505,753   | \$ | (262,180)   | (51.8%) | \$        | 7,702,782    | \$         | 5,528,679  | \$        | (2,174,103) | (39.3%)  |
| Insurance                              | \$       | 36,225     | \$ | 25,000    | \$ | (11,225)    | (44.9%) | \$        | 298,719      | \$         | 267,000    | \$        | (31,719)    | (11.9%)  |
| Other Expenses                         | \$       | 183,254    | \$ | 124,279   | \$ | (58,975)    | (47.5%) | \$        | 1,846,685    | \$         | 1,368,337  | \$        | (478,347)   | (35.0%)  |
| Rentals & Leases                       | \$       | 17,972     | \$ | 22,675    | \$ |             | 20.7%   |           | 149,314      | \$         | 243,511    | \$        | 94,198      | 38.7%    |
| Total Operating Expenses               | \$       | 4,239,739  | \$ | 4,009,897 | \$ | (229,843)   | (5.7%)  | \$        | 44,903,979   | \$         | 43,479,970 | \$        | (1,424,009) | (3.3%)   |
| EBITDA                                 | \$       | 5,080,139  | \$ | 436,581   | \$ | 4,643,558   |         | \$        | 20,468,851   | \$         | 4,779,969  | \$ '      | 15,688,882  | 328.2%   |
| Interest & Depreciation Expenses       |          |            |    |           |    |             |         |           |              |            |            |           |             |          |
| Interest                               | \$       | 145,826    | \$ | 147,011   | \$ | 1,185       | 0.8%    | \$        | 1,595,958    | \$         | 1,630,872  | \$        | 34,914      | 2.1%     |
| Depreciation                           | \$       | 280,331    | \$ | 309,969   | \$ |             | 9.6%    | \$        | 2,950,324    | \$         |            | \$        | 204,709     | 6.5%     |
| Total Interest & Depreciation Expenses | \$       | 426,157    | \$ | 456,979   | \$ | 30,822      | 6.7%    | \$        | 4,546,282    | \$         | 4,785,905  | \$        | 239,623     | 5.0%     |
| Net Income (Loss) from Operations      | \$       | 4,653,982  | \$ | (20,399)  | \$ | 4,674,381   |         | \$        | 15,922,569   | \$         | (5,936)    | \$        | 15,928,505  |          |
| Non-Operating Revenue/(Expenses)       |          |            |    |           |    |             |         |           |              |            |            |           |             |          |
| Tax Revenue                            | \$       | 57,881     | \$ | 31,493    | \$ |             | 83.8%   |           | 842,845      | \$         | 688,101    | \$        | 154,744     | 22.5%    |
| Misc Revenue/(Expenses)                | \$       | 85,709     | \$ | 78,957    | \$ |             | 8.6%    |           | 1,251,170    | \$         | 872,283    | \$        | 378,887     | 43.4%    |
| Total Non-Operating Rev/(Expenses)     | \$       | 143,590    | \$ | 110,450   | \$ | -           | 30.0%   | <u>\$</u> | 2,094,015    | <u></u> \$ | 1,560,385  | \$        | 533,631     | 34.2%    |
| Net Income (Loss)                      |          | 4,797,572  | \$ | 90,051    |    | 4,707,521   |         |           | 18,016,584   |            | 1,554,449  |           | 16,462,135  | 1,059.0% |
| Net Income (Loss) w/out PPP+PRF        | \$       | 615,465    | \$ | 90,051    | \$ | 525,414     |         | \$        | 9,269,977    | \$         | 1,554,449  | <u>\$</u> | 7,715,529   | 496.4%   |
| METRICS                                |          |            |    |           |    |             |         |           |              |            |            |           |             |          |
| EBITDA Margin                          |          | 54.5%      |    | 9.8%      |    | 44.7%       | 455.2%  |           | 31.3%        |            | 9.9%       |           | 21.4%       | 216.1%   |
| Operating Margin                       |          | 49.9%      |    | (0.5%)    |    | 50.4%       |         |           | 24.4%        |            | (0.0%)     |           | 24.4%       |          |
| Net Income Margin                      |          | 51.5%      |    | 2.0%      |    | 49.5%       |         |           | 27.6%        |            | 3.2%       |           | 24.3%       | 755.6%   |
| Days in AR                             |          | 59         |    |           |    |             |         |           |              |            |            |           |             |          |
| DCOH                                   |          | 269        |    |           |    |             |         |           |              |            |            |           |             |          |