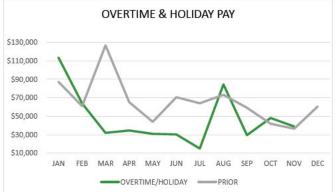

66)       |
| Total Liabilities               | 55,084,047  | 58,440,844  | (3,356,797)      | 61,648,178 | (6,564,131)       |
| Net Assets                      |             |             |                  |            |                   |
| Unrestricted Fund Balance       | 23,192,257  | 23,192,257  | -                | 17,113,917 | 6,078,340         |
| YTD Excess of Revenues          | 18,016,584  | 13,219,012  | 4,797,572        | 4,487,746  | 13,528,838        |
| Total Net Assets                | 41,208,841  | 36,411,269  | 4,797,572        | 21,601,663 | 19,607,178        |
| TOTAL LIABILITIES & NET ASSETS  | 96,292,888  | 94,852,113  | 1,440,774        | 83,249,841 | 13,043,047        |



#### Volume Dashboards



























#### Finance Dashboards