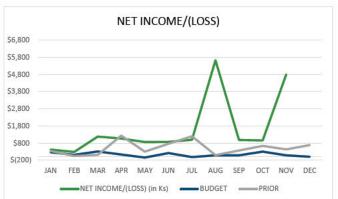

# Summit Pacific Medical Center Finance Dashboard November 30, 2021 Key Financial Results used in review of Operational and Financial Performance

Favorable Variance = +
Unfavorable Variance = ()

|                          |                  |              |              |        |                |               |         |          | ( )      |  |  |  |
|--------------------------|------------------|--------------|--------------|--------|----------------|---------------|---------|----------|----------|--|--|--|
|                          |                  | Novem        | ber          |        | Year-to-Date   |               |         |          |          |  |  |  |
|                          | Actual           | Budget       | Variance     | Var%   | Actual         | Budget        | Var%    | Month    | YTD      |  |  |  |
| Gross Operating Revenue  | \$<br>11,103,632 | \$ 9,217,022 | \$1,886,610  | 20.5%  | \$ 117,644,414 | \$ 99,964,408 | 17.7%   | <b>Ø</b> | <b>Ø</b> |  |  |  |
| Total Operating Expenses | \$<br>4,239,739  | \$ 4,009,897 | \$ (229,843) | (5.7%) | \$ 44,903,979  | \$ 43,479,970 | (3.3%)  |          | <b>Ø</b> |  |  |  |
| Payment %                | 43.6%            | 45.2%        | -1.6%        | -1.6%  | 45.9%          | 45.2%         | 0.7%    |          | <b>Ø</b> |  |  |  |
| AR Collection % (CM,PM)  |                  |              |              |        | 39.6%          | 37.2%         | 2.4%    |          | <b>⊘</b> |  |  |  |
| EBITDA Margin            | 54.5%            | 9.8%         |              | 44.7%  | 31.3%          | 9.9%          | 21.4%   | <b>Ø</b> | <b>⊘</b> |  |  |  |
| Operating Margin         | 49.9%            | (0.5%)       |              | 50.4%  | 24.4%          | 0.0%          | 24.4%   | <b>⊘</b> | <b>Ø</b> |  |  |  |
| Net Income Margin        | 51.5%            | 2.0%         |              | 49.5%  | 27.6%          | 3.2%          | 24.3%   |          | <b>Ø</b> |  |  |  |
| Days in AR               |                  |              |              |        | 59             | 50            | (17.5%) |          | 8        |  |  |  |
| DCOH                     |                  |              |              |        | 269            | 247           | 8.8%    |          |          |  |  |  |

| 2021 | Incomo | Statement |
|------|--------|-----------|
| 202  |        | Statement |

|                                        |          |            |    |           |    |             |         | 7         | 2021 I       | n          | come       |           | staten      | nent     |
|----------------------------------------|----------|------------|----|-----------|----|-------------|---------|-----------|--------------|------------|------------|-----------|-------------|----------|
| SUMMIT PACIFIC                         | November |            |    |           |    |             |         |           | Year-to-Date |            |            |           |             |          |
| • MEDICAL CENTER •                     |          | Actual     |    | Budget    |    | Variance    | Var%    |           | Actual       |            | Budget     | ,         | Variance    | Var%     |
| Gross Operating Revenue                |          |            |    |           |    |             |         |           |              |            |            |           |             |          |
| Medicare Revenue                       | \$       | 4,219,380  | \$ | 3,372,508 | \$ | 846,872     | 25.1%   | \$        | 43,553,479   | \$         | 36,576,976 | \$        | 6,976,503   | 19.1%    |
| Medicaid Revenue                       | \$       | 3,150,239  | \$ | 2,831,469 | \$ | 318,770     | 11.3%   | \$        | 35,775,463   | \$         | 30,709,067 | \$        | 5,066,396   | 16.5%    |
| Other Revenue                          | \$       | 3,734,012  | \$ | 3,013,045 | \$ | 720,968     | 23.9%   | \$        | 38,315,473   | \$         | 32,678,365 | \$        | 5,637,108   | 17.3%    |
| Total Gross Operating Revenue          | \$       | 11,103,632 | \$ | 9,217,022 | \$ | 1,886,610   | 20.5%   | \$        | 117,644,414  | \$         | 99,964,408 | \$ '      | 17,680,006  | 17.7%    |
| Revenue Deductions                     |          |            |    |           |    |             |         |           |              |            |            |           |             |          |
| Medicare Contractual                   | \$       | 2,685,079  | \$ | 2,131,611 | \$ | (553,468)   | (26.0%) | \$        | 26,622,165   | \$         | 23,118,660 | \$        | (3,503,505) | (15.2%)  |
| Medicaid Contractual                   | \$       | 1,867,223  | \$ | 1,641,467 | \$ | (225,757)   | (13.8%) | \$        | 20,508,126   | \$         | 17,802,738 | \$        | (2,705,388) | (15.2%)  |
| Other Contractual                      | \$       | 1,153,679  | \$ | 792,743   | \$ | (360,936)   | (45.5%) | \$        | 10,751,079   | \$         | 8,597,796  | \$        | (2,153,283) | (25.0%)  |
| Bad Debt Expense                       | \$       | 289,908    | \$ | 221,297   | \$ | (68,611)    | (31.0%) | \$        | 3,284,052    | \$         | 2,400,107  | \$        | (883,945)   | (36.8%)  |
| Community Care                         | \$       | 221,872    | \$ | 188,949   | \$ | (32,923)    | (17.4%) | \$        | 1,838,246    | \$         | 2,049,270  | \$        | 211,025     | 10.3%    |
| Administrative Adjustments             | \$       | 40,714     | \$ | 72,141    | \$ |             | 43.6%   |           | 652,587      | \$         | 782,414    | \$        | 129,826     | 16.6%    |
| Total Revenue Deductions               | \$       | 6,258,476  | \$ | 5,048,207 | \$ | (1,210,268) | (24.0%) | \$        | 63,656,255   | \$         | 54,750,985 | \$        | (8,905,269) | (16.3%)  |
| Net Patient Revenue                    | \$       | 4,845,156  | \$ | 4,168,815 | \$ | 676,341     | 16.2%   | \$        | 53,988,160   | \$         | 45,213,423 | \$        | 8,774,737   | 19.4%    |
| Other Revenue                          |          |            |    |           |    |             |         |           |              |            |            |           |             |          |
| COVID Relief Income                    | \$       | 4,182,107  | \$ | -         | \$ | 4,182,107   | 100.0%  | \$        | 8,746,607    | \$         | -          | \$        | 8,746,607   | (100.0%) |
| Other Operating Income                 | \$       | 292,616    | \$ | 277,662   | \$ | 14,953      | 5.4%    | \$        | 2,638,063    | \$         | 3,046,516  | \$        | (408,453)   | (13.4%)  |
| Total Other Revenue                    | \$       | 4,474,722  | \$ | 277,662   | \$ | 4,197,060   |         | \$        | 11,384,670   | \$         | 3,046,516  | \$        | 8,338,153   | 273.7%   |
| Net Operating Revenue                  | \$       | 9,319,878  | \$ | 4,446,477 | \$ | 4,873,401   | 109.6%  | \$        | 65,372,830   | \$         | 48,259,939 | \$        | 17,112,890  | 35.5%    |
| Operating Expenses                     |          |            |    |           |    |             |         |           |              |            |            |           |             |          |
| Salaries & Wages                       | \$       | 2,337,756  | \$ | 2,418,654 | \$ | 80,898      | 3.3%    | \$        | 24,270,505   | \$         | 26,184,179 | \$        | 1,913,674   | 7.3%     |
| Benefits                               | \$       | 452,244    | \$ | 615,204   | \$ | 162,960     | 26.5%   | \$        | 6,027,284    | \$         | 6,660,154  | \$        | 632,869     | 9.5%     |
| Professional Fees                      | \$       | 16,894     | \$ | 24,055    | \$ | 7,160       | 29.8%   | \$        | 611,621      | \$         | 266,825    | \$        | (344,795)   | (129.2%) |
| Supplies                               | \$       | 388,852    | \$ | 234,739   | \$ | (154,113)   | (65.7%) | \$        | 3,551,332    | \$         | 2,524,463  | \$        | (1,026,869) | (40.7%)  |
| Utilities                              | \$       | 38,609     | \$ | 39,540    | \$ | 931         | 2.4%    |           | 445,738      | \$         | 436,822    | \$        | (8,916)     | (2.0%)   |
| Purchased Services                     | \$       | 767,933    | \$ | 505,753   | \$ | (262,180)   | (51.8%) | \$        | 7,702,782    | \$         | 5,528,679  | \$        | (2,174,103) | (39.3%)  |
| Insurance                              | \$       | 36,225     | \$ | 25,000    | \$ | (11,225)    | (44.9%) | \$        | 298,719      | \$         | 267,000    | \$        | (31,719)    | (11.9%)  |
| Other Expenses                         | \$       | 183,254    | \$ | 124,279   | \$ | (58,975)    | (47.5%) | \$        | 1,846,685    | \$         | 1,368,337  | \$        | (478,347)   | (35.0%)  |
| Rentals & Leases                       | \$       | 17,972     | \$ | 22,675    | \$ |             | 20.7%   |           | 149,314      | \$         | 243,511    | \$        | 94,198      | 38.7%    |
| Total Operating Expenses               | \$       | 4,239,739  | \$ | 4,009,897 | \$ | (229,843)   | (5.7%)  | \$        | 44,903,979   | \$         | 43,479,970 | \$        | (1,424,009) | (3.3%)   |
| EBITDA                                 | \$       | 5,080,139  | \$ | 436,581   | \$ | 4,643,558   |         | \$        | 20,468,851   | \$         | 4,779,969  | \$ '      | 15,688,882  | 328.2%   |
| Interest & Depreciation Expenses       |          |            |    |           |    |             |         |           |              |            |            |           |             |          |
| Interest                               | \$       | 145,826    | \$ | 147,011   | \$ | 1,185       | 0.8%    | \$        | 1,595,958    | \$         | 1,630,872  | \$        | 34,914      | 2.1%     |
| Depreciation                           | \$       | 280,331    | \$ | 309,969   | \$ |             | 9.6%    | \$        | 2,950,324    | \$         |            | \$        | 204,709     | 6.5%     |
| Total Interest & Depreciation Expenses | \$       | 426,157    | \$ | 456,979   | \$ | 30,822      | 6.7%    | \$        | 4,546,282    | \$         | 4,785,905  | \$        | 239,623     | 5.0%     |
| Net Income (Loss) from Operations      | \$       | 4,653,982  | \$ | (20,399)  | \$ | 4,674,381   |         | \$        | 15,922,569   | \$         | (5,936)    | \$        | 15,928,505  |          |
| Non-Operating Revenue/(Expenses)       |          |            |    |           |    |             |         |           |              |            |            |           |             |          |
| Tax Revenue                            | \$       | 57,881     | \$ | 31,493    | \$ |             | 83.8%   |           | 842,845      | \$         | 688,101    | \$        | 154,744     | 22.5%    |
| Misc Revenue/(Expenses)                | \$       | 85,709     | \$ | 78,957    | \$ |             | 8.6%    |           | 1,251,170    | \$         | 872,283    | \$        | 378,887     | 43.4%    |
| Total Non-Operating Rev/(Expenses)     | \$       | 143,590    | \$ | 110,450   | \$ | -           | 30.0%   | <u>\$</u> | 2,094,015    | <u></u> \$ | 1,560,385  | \$        | 533,631     | 34.2%    |
| Net Income (Loss)                      |          | 4,797,572  | \$ | 90,051    |    | 4,707,521   |         |           | 18,016,584   |            | 1,554,449  |           | 16,462,135  | 1,059.0% |
| Net Income (Loss) w/out PPP+PRF        | \$       | 615,465    | \$ | 90,051    | \$ | 525,414     |         | \$        | 9,269,977    | \$         | 1,554,449  | <u>\$</u> | 7,715,529   | 496.4%   |
| METRICS                                |          |            |    |           |    |             |         |           |              |            |            |           |             |          |
| EBITDA Margin                          |          | 54.5%      |    | 9.8%      |    | 44.7%       | 455.2%  |           | 31.3%        |            | 9.9%       |           | 21.4%       | 216.1%   |
| Operating Margin                       |          | 49.9%      |    | (0.5%)    |    | 50.4%       |         |           | 24.4%        |            | (0.0%)     |           | 24.4%       |          |
| Net Income Margin                      |          | 51.5%      |    | 2.0%      |    | 49.5%       |         |           | 27.6%        |            | 3.2%       |           | 24.3%       | 755.6%   |
| Days in AR                             |          | 59         |    |           |    |             |         |           |              |            |            |           |             |          |
| DCOH                                   |          | 269        |    |           |    |             |         |           |              |            |            |           |             |          |