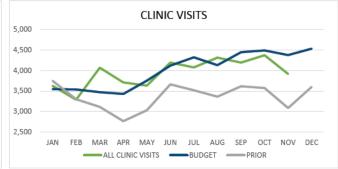

#### **BOARD OF COMMISSIONERS MEETING MINUTES**

November 18, 2021

| AGENDA                 | DISCUSSION/CONCLUSIONS                                                                                                                                                                                                                                                                                                                                                                                                                                                                                                                                                                                                                               | ACTIONS/FOLLOW-UP                                                                                                   |
|------------------------|------------------------------------------------------------------------------------------------------------------------------------------------------------------------------------------------------------------------------------------------------------------------------------------------------------------------------------------------------------------------------------------------------------------------------------------------------------------------------------------------------------------------------------------------------------------------------------------------------------------------------------------------------|---------------------------------------------------------------------------------------------------------------------|
| CALL TO ORDER          | CALL TO ORDER                                                                                                                                                                                                                                                                                                                                                                                                                                                                                                                                                                                                                                        |                                                                                                                     |
|                        | The meeting of the Board of Commissioners of the Grays Harbor County Public Hospital                                                                                                                                                                                                                                                                                                                                                                                                                                                                                                                                                                 |                                                                                                                     |
|                        | District No. 1 was called to order by Gary Thumser at 6:00 pm                                                                                                                                                                                                                                                                                                                                                                                                                                                                                                                                                                                        |                                                                                                                     |
|                        | Commissioners present: Gary Thumser, Carolyn Wescott, Georgette Hiles, Kevin Bossard                                                                                                                                                                                                                                                                                                                                                                                                                                                                                                                                                                 |                                                                                                                     |
|                        | Commissioners absent and excused Andrew Hooper                                                                                                                                                                                                                                                                                                                                                                                                                                                                                                                                                                                                       | Commissioner Wescott made a motion to approve the Consent Agenda. Commissioner Hiles seconded the motion. All voted |
|                        | Present: Josh Martin, Blake Rose, James Hansen, Dr. Ken Dietrich, Tori Bernier, Jori Stott, Ron Hulscher, Dr. Shawn Andrews, Carrie Wetzel (phone), Anna Taylor (phone), Rachel Brown (phone), Cecelia Tapp (phone), Lourdes Schoch (phone), Natasha Chapin (phone), Wendy Stirnkorb (phone)                                                                                                                                                                                                                                                                                                                                                         | in favor. Commissioner Hooper<br>and Kevin Bossard were absent.                                                     |
| BUSINESS FROM          | Business from Audience                                                                                                                                                                                                                                                                                                                                                                                                                                                                                                                                                                                                                               |                                                                                                                     |
| AUDIENCE               | • NA                                                                                                                                                                                                                                                                                                                                                                                                                                                                                                                                                                                                                                                 |                                                                                                                     |
| ACGME<br>ACCREDITATION | <ul> <li>Dr. Shawn Andrews announced ACGME accreditation.</li> <li>The preparation for the four-hour onsite review took hundreds of hours.</li> <li>A special thank you Anthony Ybarbo, Lynn Fifield, Summit Pacific Core Faculty, Dr. Workman, Dr. Snell, Dr. Andrews and Dr. Dietrich.</li> </ul>                                                                                                                                                                                                                                                                                                                                                  |                                                                                                                     |
| PATIENT STORY          | <ul> <li>CXO Bolton shared patient story regarding patient experience in the lab (see letter<br/>for more details).</li> </ul>                                                                                                                                                                                                                                                                                                                                                                                                                                                                                                                       |                                                                                                                     |
| GI Presentation        | <ul> <li>Josh Martin shared presentation on Master Facility Plan (see presentation for more details).</li> <li>CXO Bernier shared the benefits of having a single-story model being economy of scale and continuity of care for ED and ACU.</li> <li>CXO Bernier shared that the plan would include Behavioral Health rooms and a secondary trauma room.</li> <li>CAO Rose shared update on Kelsey remodel project.</li> <li>Discussion regarding the continued use of Blue House for residency lodging per ACGME accreditation requirement.</li> <li>CFO Hansen and CEO Martin will present financing options at the next Board meeting.</li> </ul> |                                                                                                                     |
| QUALITY                | CNO Bernier presented the Quality Report and Dashboard (see report and dashboard for more details).                                                                                                                                                                                                                                                                                                                                                                                                                                                                                                                                                  |                                                                                                                     |

#### **BOARD OF COMMISSIONERS MEETING MINUTES**

November 18, 2021

| FINANCE                  | <ul> <li>CNO Bernier and Cecelia Tapp, Director of Quality and Risk attended annual DNV conference.</li> <li>Lab and DI have done a great job with process improvements.</li> <li>Discussion regarding increase in blood culture contaminations across the nation. The team has a plan in place to identify the cause.</li> <li>HR did a great job with collecting COVID vaccine documentation.</li> <li>CFO Hansen presented the Finance Report (see report for more details).</li> </ul> |                                                                                                                                                                                   |
|--------------------------|--------------------------------------------------------------------------------------------------------------------------------------------------------------------------------------------------------------------------------------------------------------------------------------------------------------------------------------------------------------------------------------------------------------------------------------------------------------------------------------------|-----------------------------------------------------------------------------------------------------------------------------------------------------------------------------------|
|                          | <ul> <li>Days in AR is continued to be impacted by coding. There is a permanent solution in place by contracting with an external group for hospital coding.</li> <li>HIM Manager position was offered to a candidate.</li> <li>Purchased services continues to be up for cost associated to traveling staff and the MFP.</li> </ul>                                                                                                                                                       |                                                                                                                                                                                   |
| ADVOCACY                 | <ul> <li>Jennifer Brackeen, Director of innovation presented Qui Tam letter (see letter for more details).</li> <li>The letter was requested by Senator Van De Wege to advocate against bill in legislative session.</li> </ul>                                                                                                                                                                                                                                                            | Commissioner Wescott made motion to sign Que Tam letter. Commissioner Hiles seconded the motion. All voted in favor. Commissioner Hooper was absent and excused.                  |
| EXECUTIVE SUMMARY        | <ul> <li>CEO Martin reviewed the Executive Report (see report for more details).</li> <li>CMO Dietrich provided an update on the national nurse shortage.</li> <li>CXO Bolton provided an update on leadership development.</li> <li>CNO Bernier provided an update on the Grays Harbor EMS Council.</li> <li>Summit Pacific received USDA grant to remodel Kelsey conference room into a clinic.</li> <li>CEO Martin provided an update on the Medicaid contract.</li> </ul>              |                                                                                                                                                                                   |
| COMMISSIONER<br>BUSINESS | Medical Staff Privileges  Carson Van Sanford, MD — Neurology — Initial Appointment Christopher Hartness, MD — Radiology — Initial Appointment Aaron Dewald, MD — Radiology — Initial Appointment Kambrie Kato, MD — Radiology — Initial Appointment Lauren Fetty, MD — Radiology — Initial Appointment Bruce Geryk, MD — Neurology — Reappointment Valerie McWhorter, MD — Pathology — Reappointment Kelly Lloyd, MD — Pathology — Reappointment                                           | Commissioner Hiles made motion to approve the Medical Staff privileges. Commissioner Wescott seconded the motion. All voted in favor. Commissioner Hooper was absent and excused. |