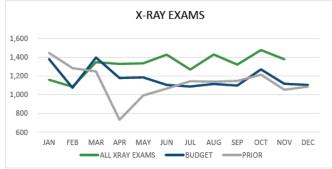

#### **BOARD OF COMMISSIONERS MEETING MINUTES**

November 18, 2021

| AGENDA                 | DISCUSSION/CONCLUSIONS                                                                                                                                                                                                                                                                                                                                                                                                                                                                                                                                                                                                                               | ACTIONS/FOLLOW-UP                                                                                                   |
|------------------------|------------------------------------------------------------------------------------------------------------------------------------------------------------------------------------------------------------------------------------------------------------------------------------------------------------------------------------------------------------------------------------------------------------------------------------------------------------------------------------------------------------------------------------------------------------------------------------------------------------------------------------------------------|---------------------------------------------------------------------------------------------------------------------|
| CALL TO ORDER          | CALL TO ORDER                                                                                                                                                                                                                                                                                                                                                                                                                                                                                                                                                                                                                                        |                                                                                                                     |
|                        | The meeting of the Board of Commissioners of the Grays Harbor County Public Hospital                                                                                                                                                                                                                                                                                                                                                                                                                                                                                                                                                                 |                                                                                                                     |
|                        | District No. 1 was called to order by Gary Thumser at 6:00 pm                                                                                                                                                                                                                                                                                                                                                                                                                                                                                                                                                                                        |                                                                                                                     |
|                        | Commissioners present: Gary Thumser, Carolyn Wescott, Georgette Hiles, Kevin Bossard                                                                                                                                                                                                                                                                                                                                                                                                                                                                                                                                                                 |                                                                                                                     |
|                        | Commissioners absent and excused Andrew Hooper                                                                                                                                                                                                                                                                                                                                                                                                                                                                                                                                                                                                       | Commissioner Wescott made a motion to approve the Consent Agenda. Commissioner Hiles seconded the motion. All voted |
|                        | Present: Josh Martin, Blake Rose, James Hansen, Dr. Ken Dietrich, Tori Bernier, Jori Stott, Ron Hulscher, Dr. Shawn Andrews, Carrie Wetzel (phone), Anna Taylor (phone), Rachel Brown (phone), Cecelia Tapp (phone), Lourdes Schoch (phone), Natasha Chapin (phone), Wendy Stirnkorb (phone)                                                                                                                                                                                                                                                                                                                                                         | in favor. Commissioner Hooper<br>and Kevin Bossard were absent.                                                     |
| BUSINESS FROM          | Business from Audience                                                                                                                                                                                                                                                                                                                                                                                                                                                                                                                                                                                                                               |                                                                                                                     |
| AUDIENCE               | • NA                                                                                                                                                                                                                                                                                                                                                                                                                                                                                                                                                                                                                                                 |                                                                                                                     |
| ACGME<br>ACCREDITATION | <ul> <li>Dr. Shawn Andrews announced ACGME accreditation.</li> <li>The preparation for the four-hour onsite review took hundreds of hours.</li> <li>A special thank you Anthony Ybarbo, Lynn Fifield, Summit Pacific Core Faculty, Dr. Workman, Dr. Snell, Dr. Andrews and Dr. Dietrich.</li> </ul>                                                                                                                                                                                                                                                                                                                                                  |                                                                                                                     |
| PATIENT STORY          | <ul> <li>CXO Bolton shared patient story regarding patient experience in the lab (see letter<br/>for more details).</li> </ul>                                                                                                                                                                                                                                                                                                                                                                                                                                                                                                                       |                                                                                                                     |
| GI Presentation        | <ul> <li>Josh Martin shared presentation on Master Facility Plan (see presentation for more details).</li> <li>CXO Bernier shared the benefits of having a single-story model being economy of scale and continuity of care for ED and ACU.</li> <li>CXO Bernier shared that the plan would include Behavioral Health rooms and a secondary trauma room.</li> <li>CAO Rose shared update on Kelsey remodel project.</li> <li>Discussion regarding the continued use of Blue House for residency lodging per ACGME accreditation requirement.</li> <li>CFO Hansen and CEO Martin will present financing options at the next Board meeting.</li> </ul> |                                                                                                                     |
| QUALITY                | CNO Bernier presented the Quality Report and Dashboard (see report and dashboard for more details).                                                                                                                                                                                                                                                                                                                                                                                                                                                                                                                                                  |                                                                                                                     |

#### **BOARD OF COMMISSIONERS MEETING MINUTES**

November 18, 2021

| FINANCE                  | <ul> <li>CNO Bernier and Cecelia Tapp, Director of Quality and Risk attended annual DNV conference.</li> <li>Lab and DI have done a great job with process improvements.</li> <li>Discussion regarding increase in blood culture contaminations across the nation. The team has a plan in place to identify the cause.</li> <li>HR did a great job with collecting COVID vaccine documentation.</li> <li>CFO Hansen presented the Finance Report (see report for more details).</li> </ul> |                                                                                                                                                                                   |
|--------------------------|--------------------------------------------------------------------------------------------------------------------------------------------------------------------------------------------------------------------------------------------------------------------------------------------------------------------------------------------------------------------------------------------------------------------------------------------------------------------------------------------|-----------------------------------------------------------------------------------------------------------------------------------------------------------------------------------|
|                          | <ul> <li>Days in AR is continued to be impacted by coding. There is a permanent solution in place by contracting with an external group for hospital coding.</li> <li>HIM Manager position was offered to a candidate.</li> <li>Purchased services continues to be up for cost associated to traveling staff and the MFP.</li> </ul>                                                                                                                                                       |                                                                                                                                                                                   |
| ADVOCACY                 | <ul> <li>Jennifer Brackeen, Director of innovation presented Qui Tam letter (see letter for more details).</li> <li>The letter was requested by Senator Van De Wege to advocate against bill in legislative session.</li> </ul>                                                                                                                                                                                                                                                            | Commissioner Wescott made motion to sign Que Tam letter. Commissioner Hiles seconded the motion. All voted in favor. Commissioner Hooper was absent and excused.                  |
| EXECUTIVE SUMMARY        | <ul> <li>CEO Martin reviewed the Executive Report (see report for more details).</li> <li>CMO Dietrich provided an update on the national nurse shortage.</li> <li>CXO Bolton provided an update on leadership development.</li> <li>CNO Bernier provided an update on the Grays Harbor EMS Council.</li> <li>Summit Pacific received USDA grant to remodel Kelsey conference room into a clinic.</li> <li>CEO Martin provided an update on the Medicaid contract.</li> </ul>              |                                                                                                                                                                                   |
| COMMISSIONER<br>BUSINESS | Medical Staff Privileges  Carson Van Sanford, MD — Neurology — Initial Appointment Christopher Hartness, MD — Radiology — Initial Appointment Aaron Dewald, MD — Radiology — Initial Appointment Kambrie Kato, MD — Radiology — Initial Appointment Lauren Fetty, MD — Radiology — Initial Appointment Bruce Geryk, MD — Neurology — Reappointment Valerie McWhorter, MD — Pathology — Reappointment Kelly Lloyd, MD — Pathology — Reappointment                                           | Commissioner Hiles made motion to approve the Medical Staff privileges. Commissioner Wescott seconded the motion. All voted in favor. Commissioner Hooper was absent and excused. |