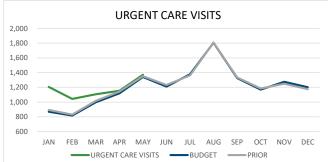

May 26, 2022

|             | <ul> <li>Urgent Care wait times were turned off because people were self-selecting to the<br/>ED for COVID testing, and creating a dissatisfier for patients.</li> <li>Meeting Evaluation, Andrew Hooper</li> </ul> |                                                                                                                        |
|-------------|---------------------------------------------------------------------------------------------------------------------------------------------------------------------------------------------------------------------|------------------------------------------------------------------------------------------------------------------------|
|             | <ul> <li>Chairman Hooper facilitated meeting evaluation.</li> <li>There were no suggestions for hot topic discussions.</li> </ul>                                                                                   |                                                                                                                        |
| ADJOURNMENT | The regular session of the Board of Commissioner's meeting adjourned at 8:00 pm.                                                                                                                                    | Commissioner Bossard made a motion to adjourn the meeting. Commissioner Hiles seconded the motion. All voted in favor. |