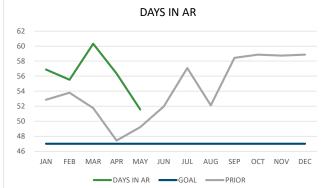

## Key Financial Results used in review of Operational and Financial Performance

Favorable Variance = + Unfavorable Variance = ()

|                          |                  | May          | ,              |        | Year-to-Date |               |               |             |        |     |  |
|--------------------------|------------------|--------------|----------------|--------|--------------|---------------|---------------|-------------|--------|-----|--|
|                          | Actual           | Budget       | Variance       | Var%   | Month        | Actual        | Budget        | Variance    | Var%   | YTD |  |
| Gross Operating Revenue  | \$<br>12,416,336 | \$13,469,916 | \$ (1,053,580) | (7.8%) |              | \$ 62,450,961 | \$ 57,575,029 | \$4,875,932 | 8.5%   |     |  |
| Total Operating Expenses | \$<br>5,043,069  | \$ 4,931,133 | \$ (111,936)   | (2.3%) |              | \$ 22,890,846 | \$ 23,707,330 | \$ 816,484  | 3.4%   |     |  |
| Payment %                | 43.8%            | 43.8%        | 0.0%           | 0.0%   |              | 45.0%         | 44.8%         |             | 0.2%   |     |  |
| EBITDA Margin            | 10.8%            | 20.0%        |                | (9.2%) |              | 22.6%         | 12.6%         |             | 10.1%  |     |  |
| Operating Margin         | 3.3%             | 12.6%        |                | (9.3%) |              | 15.3%         | 4.0%          |             | 11.3%  |     |  |
| Net Income Margin        | 6.4%             | 15.0%        |                | (8.7%) |              | 18.7%         | 6.8%          |             | 11.9%  |     |  |
| Days in AR               |                  |              |                |        |              | 52            | 47            | (5)         | (9.7%) |     |  |
| рсон                     |                  |              |                |        |              | 289           | 260           | 29          | 11.1%  |     |  |