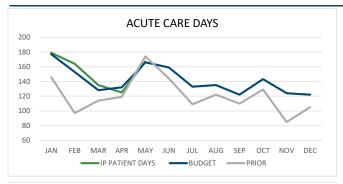

|                      |        |        |        |        |        |        |        |        |        |            |             |        |           |



### Volume Dashboards

























### Finance Dashboards