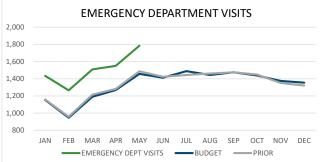

May 26, 2022

|                   | 11                                                                                                                                                                                                                                                                                                                                                                                                                                                                                                                                                                                                                                                                                                                                                                                                                                                                                                                                                                                                                                                                                                                                                                                                                                                                               |
|-------------------|----------------------------------------------------------------------------------------------------------------------------------------------------------------------------------------------------------------------------------------------------------------------------------------------------------------------------------------------------------------------------------------------------------------------------------------------------------------------------------------------------------------------------------------------------------------------------------------------------------------------------------------------------------------------------------------------------------------------------------------------------------------------------------------------------------------------------------------------------------------------------------------------------------------------------------------------------------------------------------------------------------------------------------------------------------------------------------------------------------------------------------------------------------------------------------------------------------------------------------------------------------------------------------|
|                   | <ul> <li>Summit Pacific is officially paying cost that was previously supported by FEMA for traveling staff.</li> <li>Days in AR are improving from last month and will continue to move in the right direction.</li> <li>Days cash on hand is decreasing because of expenses going up due to FEMA staffing funds going away.</li> <li>ED Visits continue to exceed budgeted volumes.</li> <li>Summit Pacific does not do a flex budget. Summit does regularly update forecasts</li> </ul>                                                                                                                                                                                                                                                                                                                                                                                                                                                                                                                                                                                                                                                                                                                                                                                       |
|                   | <ul> <li>and always seeks to understand variances to the budget.</li> <li>Summit Pacific is still pursuing FEMA dollars to help support the organization through COVID.</li> </ul>                                                                                                                                                                                                                                                                                                                                                                                                                                                                                                                                                                                                                                                                                                                                                                                                                                                                                                                                                                                                                                                                                               |
| ADVOCACY          | <ul> <li>The next Advocacy Committee is scheduled for June.</li> <li>Legislative District 24 CEOs will be meeting tomorrow to review the legislative session with WSHA.</li> <li>Chairman Hooper is on governing board committee and was asked to present on what Summit's advocacy committee.</li> </ul>                                                                                                                                                                                                                                                                                                                                                                                                                                                                                                                                                                                                                                                                                                                                                                                                                                                                                                                                                                        |
| EXECUTIVE SUMMARY | <ul> <li>CEO Martin reviewed the Executive Report (see report for more details).</li> <li>CXO Bolton provided an update on Hospital Week.</li> <li>CAO Rose shared patients can now request appointments through the portal.</li> <li>The Master Facility Plan is moving forward with selection of an architect. Four final architects will come back with answers to targeted questions.</li> <li>The funding plan is moving forward for the Master Facility Plan. Strowdwater LLP is helping guide Summit through the funding process for the expansion. Roy Koegen formerly with Kutak Rock will be helping us with securing bonds.</li> <li>USDA will be onsite June 16<sup>th</sup>.</li> <li>CFO Hansen will provide an MFP funding timeline at the next board meeting.</li> <li>CMO Dietrich provided an update on the rise of COVID volumes.</li> <li>Grays Harbor County has to expand public health board to include 3 non-elected officials on the board per new state legislation</li> <li>CEO Martin provided an update on preliminary plans for adult soccer league</li> <li>CEO Martin shared that the Annual Golf Tournament raised a record gross of \$100,000 dollars.</li> <li>CMO Dietrich provided an update on Medicare Annual Wellness visits.</li> </ul> |