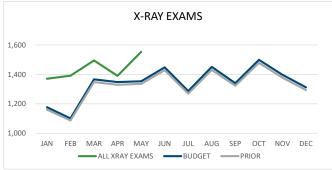

|                      |        |        |        |        |        |        |        |        |        |            |             |        |           |



### Volume Dashboards

























### Finance Dashboards