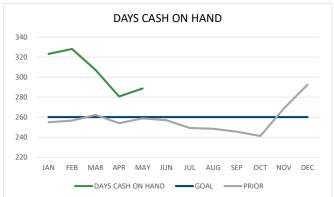

## Key Financial Results used in review of Operational and Financial Performance

Favorable Variance = + Unfavorable Variance = ()

|                          |                  | May          | ,              |        | Year-to-Date |               |               |             |        |     |  |
|--------------------------|------------------|--------------|----------------|--------|--------------|---------------|---------------|-------------|--------|-----|--|
|                          | Actual           | Budget       | Variance       | Var%   | Month        | Actual        | Budget        | Variance    | Var%   | YTD |  |
| Gross Operating Revenue  | \$<br>12,416,336 | \$13,469,916 | \$ (1,053,580) | (7.8%) |              | \$ 62,450,961 | \$ 57,575,029 | \$4,875,932 | 8.5%   |     |  |
| Total Operating Expenses | \$<br>5,043,069  | \$ 4,931,133 | \$ (111,936)   | (2.3%) |              | \$ 22,890,846 | \$ 23,707,330 | \$ 816,484  | 3.4%   |     |  |
| Payment %                | 43.8%            | 43.8%        | 0.0%           | 0.0%   |              | 45.0%         | 44.8%         |             | 0.2%   |     |  |
| EBITDA Margin            | 10.8%            | 20.0%        |                | (9.2%) |              | 22.6%         | 12.6%         |             | 10.1%  |     |  |
| Operating Margin         | 3.3%             | 12.6%        |                | (9.3%) |              | 15.3%         | 4.0%          |             | 11.3%  |     |  |
| Net Income Margin        | 6.4%             | 15.0%        |                | (8.7%) |              | 18.7%         | 6.8%          |             | 11.9%  |     |  |
| Days in AR               |                  |              |                |        |              | 52            | 47            | (5)         | (9.7%) |     |  |
| рсон                     |                  |              |                |        |              | 289           | 260           | 29          | 11.1%  |     |  |