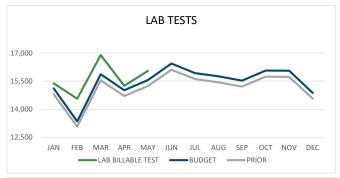

|                      |        |        |        |        |        |        |        |        |        |            |             |        |           |



### Volume Dashboards

























### Finance Dashboards