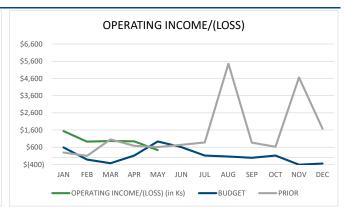

## Key Financial Results used in review of Operational and Financial Performance

Favorable Variance = + Unfavorable Variance = ()

|                          |                  | May          | ,              |        | Year-to-Date |               |               |             |        |     |  |
|--------------------------|------------------|--------------|----------------|--------|--------------|---------------|---------------|-------------|--------|-----|--|
|                          | Actual           | Budget       | Variance       | Var%   | Month        | Actual        | Budget        | Variance    | Var%   | YTD |  |
| Gross Operating Revenue  | \$<br>12,416,336 | \$13,469,916 | \$ (1,053,580) | (7.8%) |              | \$ 62,450,961 | \$ 57,575,029 | \$4,875,932 | 8.5%   |     |  |
| Total Operating Expenses | \$<br>5,043,069  | \$ 4,931,133 | \$ (111,936)   | (2.3%) |              | \$ 22,890,846 | \$ 23,707,330 | \$ 816,484  | 3.4%   |     |  |
| Payment %                | 43.8%            | 43.8%        | 0.0%           | 0.0%   |              | 45.0%         | 44.8%         |             | 0.2%   |     |  |
| EBITDA Margin            | 10.8%            | 20.0%        |                | (9.2%) |              | 22.6%         | 12.6%         |             | 10.1%  |     |  |
| Operating Margin         | 3.3%             | 12.6%        |                | (9.3%) |              | 15.3%         | 4.0%          |             | 11.3%  |     |  |
| Net Income Margin        | 6.4%             | 15.0%        |                | (8.7%) |              | 18.7%         | 6.8%          |             | 11.9%  |     |  |
| Days in AR               |                  |              |                |        |              | 52            | 47            | (5)         | (9.7%) |     |  |
| рсон                     |                  |              |                |        |              | 289           | 260           | 29          | 11.1%  |     |  |