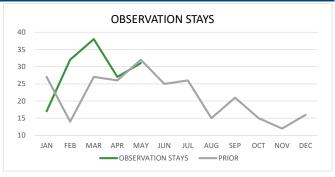

|                      |        |        |        |        |        |        |        |        |        |            |             |        |           |



### Volume Dashboards

























### Finance Dashboards