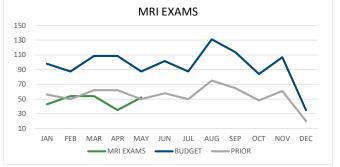

|                      |        |        |        |        |        |        |        |        |        |            |             |        |           |



### Volume Dashboards

























### Finance Dashboards