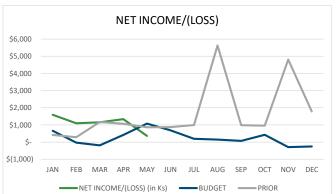

## Key Financial Results used in review of Operational and Financial Performance

Favorable Variance = + Unfavorable Variance = ()

|                          |                  | May          | ,              |        | Year-to-Date |               |               |             |        |     |  |
|--------------------------|------------------|--------------|----------------|--------|--------------|---------------|---------------|-------------|--------|-----|--|
|                          | Actual           | Budget       | Variance       | Var%   | Month        | Actual        | Budget        | Variance    | Var%   | YTD |  |
| Gross Operating Revenue  | \$<br>12,416,336 | \$13,469,916 | \$ (1,053,580) | (7.8%) |              | \$ 62,450,961 | \$ 57,575,029 | \$4,875,932 | 8.5%   |     |  |
| Total Operating Expenses | \$<br>5,043,069  | \$ 4,931,133 | \$ (111,936)   | (2.3%) |              | \$ 22,890,846 | \$ 23,707,330 | \$ 816,484  | 3.4%   |     |  |
| Payment %                | 43.8%            | 43.8%        | 0.0%           | 0.0%   |              | 45.0%         | 44.8%         |             | 0.2%   |     |  |
| EBITDA Margin            | 10.8%            | 20.0%        |                | (9.2%) |              | 22.6%         | 12.6%         |             | 10.1%  |     |  |
| Operating Margin         | 3.3%             | 12.6%        |                | (9.3%) |              | 15.3%         | 4.0%          |             | 11.3%  |     |  |
| Net Income Margin        | 6.4%             | 15.0%        |                | (8.7%) |              | 18.7%         | 6.8%          |             | 11.9%  |     |  |
| Days in AR               |                  |              |                |        |              | 52            | 47            | (5)         | (9.7%) |     |  |
| рсон                     |                  |              |                |        |              | 289           | 260           | 29          | 11.1%  |     |  |