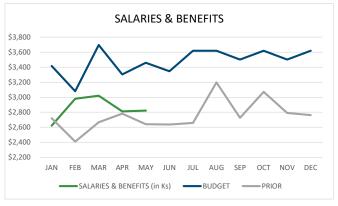

## Key Financial Results used in review of Operational and Financial Performance

Favorable Variance = + Unfavorable Variance = ()

|                          |                  | May          | ,              |        | Year-to-Date |               |               |             |        |     |  |
|--------------------------|------------------|--------------|----------------|--------|--------------|---------------|---------------|-------------|--------|-----|--|
|                          | Actual           | Budget       | Variance       | Var%   | Month        | Actual        | Budget        | Variance    | Var%   | YTD |  |
| Gross Operating Revenue  | \$<br>12,416,336 | \$13,469,916 | \$ (1,053,580) | (7.8%) |              | \$ 62,450,961 | \$ 57,575,029 | \$4,875,932 | 8.5%   |     |  |
| Total Operating Expenses | \$<br>5,043,069  | \$ 4,931,133 | \$ (111,936)   | (2.3%) |              | \$ 22,890,846 | \$ 23,707,330 | \$ 816,484  | 3.4%   |     |  |
| Payment %                | 43.8%            | 43.8%        | 0.0%           | 0.0%   |              | 45.0%         | 44.8%         |             | 0.2%   |     |  |
| EBITDA Margin            | 10.8%            | 20.0%        |                | (9.2%) |              | 22.6%         | 12.6%         |             | 10.1%  |     |  |
| Operating Margin         | 3.3%             | 12.6%        |                | (9.3%) |              | 15.3%         | 4.0%          |             | 11.3%  |     |  |
| Net Income Margin        | 6.4%             | 15.0%        |                | (8.7%) |              | 18.7%         | 6.8%          |             | 11.9%  |     |  |
| Days in AR               |                  |              |                |        |              | 52            | 47            | (5)         | (9.7%) |     |  |
| рсон                     |                  |              |                |        |              | 289           | 260           | 29          | 11.1%  |     |  |