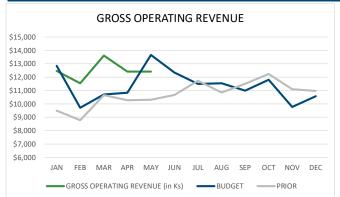

## Key Financial Results used in review of Operational and Financial Performance

Favorable Variance = + Unfavorable Variance = ()

|                          |                  | May          | ,              |        | Year-to-Date |               |               |             |        |     |  |
|--------------------------|------------------|--------------|----------------|--------|--------------|---------------|---------------|-------------|--------|-----|--|
|                          | Actual           | Budget       | Variance       | Var%   | Month        | Actual        | Budget        | Variance    | Var%   | YTD |  |
| Gross Operating Revenue  | \$<br>12,416,336 | \$13,469,916 | \$ (1,053,580) | (7.8%) |              | \$ 62,450,961 | \$ 57,575,029 | \$4,875,932 | 8.5%   |     |  |
| Total Operating Expenses | \$<br>5,043,069  | \$ 4,931,133 | \$ (111,936)   | (2.3%) |              | \$ 22,890,846 | \$ 23,707,330 | \$ 816,484  | 3.4%   |     |  |
| Payment %                | 43.8%            | 43.8%        | 0.0%           | 0.0%   |              | 45.0%         | 44.8%         |             | 0.2%   |     |  |
| EBITDA Margin            | 10.8%            | 20.0%        |                | (9.2%) |              | 22.6%         | 12.6%         |             | 10.1%  |     |  |
| Operating Margin         | 3.3%             | 12.6%        |                | (9.3%) |              | 15.3%         | 4.0%          |             | 11.3%  |     |  |
| Net Income Margin        | 6.4%             | 15.0%        |                | (8.7%) |              | 18.7%         | 6.8%          |             | 11.9%  |     |  |
| Days in AR               |                  |              |                |        |              | 52            | 47            | (5)         | (9.7%) |     |  |
| рсон                     |                  |              |                |        |              | 289           | 260           | 29          | 11.1%  |     |  |