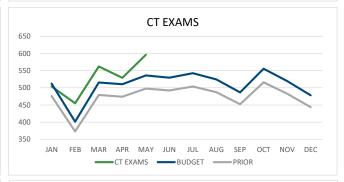

|                      |        |        |        |        |        |        |        |        |        |            |             |        |           |



### Volume Dashboards

























### Finance Dashboards