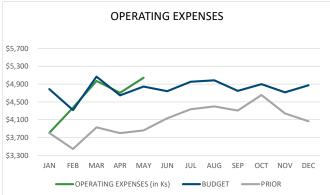

## Key Financial Results used in review of Operational and Financial Performance

Favorable Variance = + Unfavorable Variance = ()

|                          |                  | May          | ,              |        | Year-to-Date |               |               |             |        |     |  |
|--------------------------|------------------|--------------|----------------|--------|--------------|---------------|---------------|-------------|--------|-----|--|
|                          | Actual           | Budget       | Variance       | Var%   | Month        | Actual        | Budget        | Variance    | Var%   | YTD |  |
| Gross Operating Revenue  | \$<br>12,416,336 | \$13,469,916 | \$ (1,053,580) | (7.8%) |              | \$ 62,450,961 | \$ 57,575,029 | \$4,875,932 | 8.5%   |     |  |
| Total Operating Expenses | \$<br>5,043,069  | \$ 4,931,133 | \$ (111,936)   | (2.3%) |              | \$ 22,890,846 | \$ 23,707,330 | \$ 816,484  | 3.4%   |     |  |
| Payment %                | 43.8%            | 43.8%        | 0.0%           | 0.0%   |              | 45.0%         | 44.8%         |             | 0.2%   |     |  |
| EBITDA Margin            | 10.8%            | 20.0%        |                | (9.2%) |              | 22.6%         | 12.6%         |             | 10.1%  |     |  |
| Operating Margin         | 3.3%             | 12.6%        |                | (9.3%) |              | 15.3%         | 4.0%          |             | 11.3%  |     |  |
| Net Income Margin        | 6.4%             | 15.0%        |                | (8.7%) |              | 18.7%         | 6.8%          |             | 11.9%  |     |  |
| Days in AR               |                  |              |                |        |              | 52            | 47            | (5)         | (9.7%) |     |  |
| рсон                     |                  |              |                |        |              | 289           | 260           | 29          | 11.1%  |     |  |