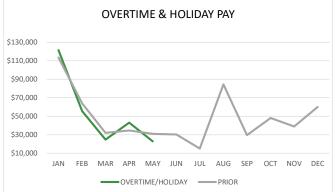

## Key Financial Results used in review of Operational and Financial Performance

Favorable Variance = + Unfavorable Variance = ()

|                          |                  | May          | ,              |        | Year-to-Date |               |               |             |        |     |  |
|--------------------------|------------------|--------------|----------------|--------|--------------|---------------|---------------|-------------|--------|-----|--|
|                          | Actual           | Budget       | Variance       | Var%   | Month        | Actual        | Budget        | Variance    | Var%   | YTD |  |
| Gross Operating Revenue  | \$<br>12,416,336 | \$13,469,916 | \$ (1,053,580) | (7.8%) |              | \$ 62,450,961 | \$ 57,575,029 | \$4,875,932 | 8.5%   |     |  |
| Total Operating Expenses | \$<br>5,043,069  | \$ 4,931,133 | \$ (111,936)   | (2.3%) |              | \$ 22,890,846 | \$ 23,707,330 | \$ 816,484  | 3.4%   |     |  |
| Payment %                | 43.8%            | 43.8%        | 0.0%           | 0.0%   |              | 45.0%         | 44.8%         |             | 0.2%   |     |  |
| EBITDA Margin            | 10.8%            | 20.0%        |                | (9.2%) |              | 22.6%         | 12.6%         |             | 10.1%  |     |  |
| Operating Margin         | 3.3%             | 12.6%        |                | (9.3%) |              | 15.3%         | 4.0%          |             | 11.3%  |     |  |
| Net Income Margin        | 6.4%             | 15.0%        |                | (8.7%) |              | 18.7%         | 6.8%          |             | 11.9%  |     |  |
| Days in AR               |                  |              |                |        |              | 52            | 47            | (5)         | (9.7%) |     |  |
| рсон                     |                  |              |                |        |              | 289           | 260           | 29          | 11.1%  |     |  |