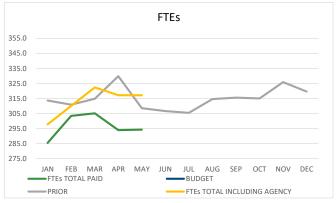

## Key Financial Results used in review of Operational and Financial Performance

Favorable Variance = + Unfavorable Variance = ()

|                          |                  | May          | ,              |        | Year-to-Date |               |               |             |        |     |  |
|--------------------------|------------------|--------------|----------------|--------|--------------|---------------|---------------|-------------|--------|-----|--|
|                          | Actual           | Budget       | Variance       | Var%   | Month        | Actual        | Budget        | Variance    | Var%   | YTD |  |
| Gross Operating Revenue  | \$<br>12,416,336 | \$13,469,916 | \$ (1,053,580) | (7.8%) |              | \$ 62,450,961 | \$ 57,575,029 | \$4,875,932 | 8.5%   |     |  |
| Total Operating Expenses | \$<br>5,043,069  | \$ 4,931,133 | \$ (111,936)   | (2.3%) |              | \$ 22,890,846 | \$ 23,707,330 | \$ 816,484  | 3.4%   |     |  |
| Payment %                | 43.8%            | 43.8%        | 0.0%           | 0.0%   |              | 45.0%         | 44.8%         |             | 0.2%   |     |  |
| EBITDA Margin            | 10.8%            | 20.0%        |                | (9.2%) |              | 22.6%         | 12.6%         |             | 10.1%  |     |  |
| Operating Margin         | 3.3%             | 12.6%        |                | (9.3%) |              | 15.3%         | 4.0%          |             | 11.3%  |     |  |
| Net Income Margin        | 6.4%             | 15.0%        |                | (8.7%) |              | 18.7%         | 6.8%          |             | 11.9%  |     |  |
| Days in AR               |                  |              |                |        |              | 52            | 47            | (5)         | (9.7%) |     |  |
| рсон                     |                  |              |                |        |              | 289           | 260           | 29          | 11.1%  |     |  |